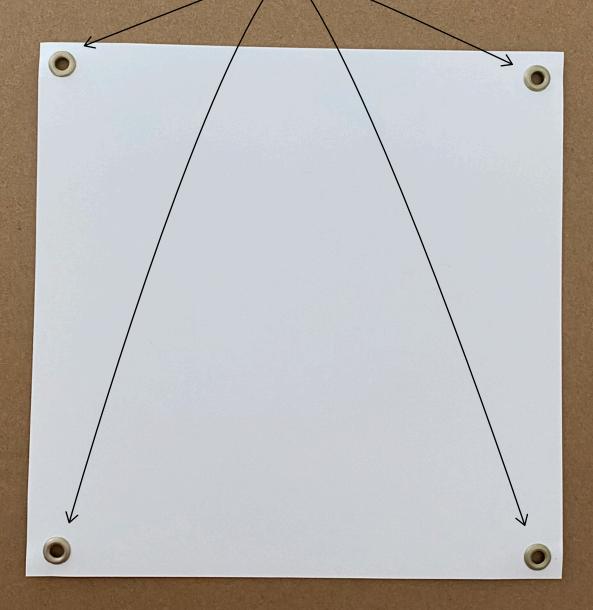

#### THE HIGH PRIEST

1 PIECE YELLOW, BLUE, PURPLE & RED PAPER

1 PIECE WHITE CARDSTOCK

PLACE & SECURE THE SMALL GROMMETS IN THE FOUR CORNERS OF THE 7" X 7" WHITE CARDSTOCK

CUT THE 7" X 7" YELLOW, BLUE, PURPLE & RED PAPERS INTO THIN STRIPS