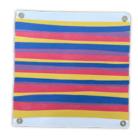

#### 2. THE FABRIC

TALK: The breastpiece was made of fabric! It was gold, blue, purple and scarlet. The pieces wove together to make a pretty pattern!

ACTIVITY: Have you Tiny Arrow tear or cut the colored paper then glue to the frame.

#### THE HIGH PRIEST

1 PIECE YELLOW, BLUE, PURPLE & RED PAPER

1 PIECE WHITE CARDSTOCK

PLACE & SECURE THE SMALL GROMMETS IN THE FOUR CORNERS OF THE 7" X 7" WHITE CARDSTOCK

CUT THE 7" X 7" YELLOW, BLUE, PURPLE & RED PAPERS INTO THIN STRIPS

GLUE THE YELLOW, BLUE, PURPLE & RED PAPERS STRIPS ONTO THE FRONT OF THE BREASTPIECE

PRECUT THE MAKING DECISIONS HEART & GLUE ONTO THE BACK OF THE BREASTPIECE

2 2" WOODEN RINGS PAINTED GOLD

40 COLD BEADS

3 16" PIECES OF YELLOW STRING