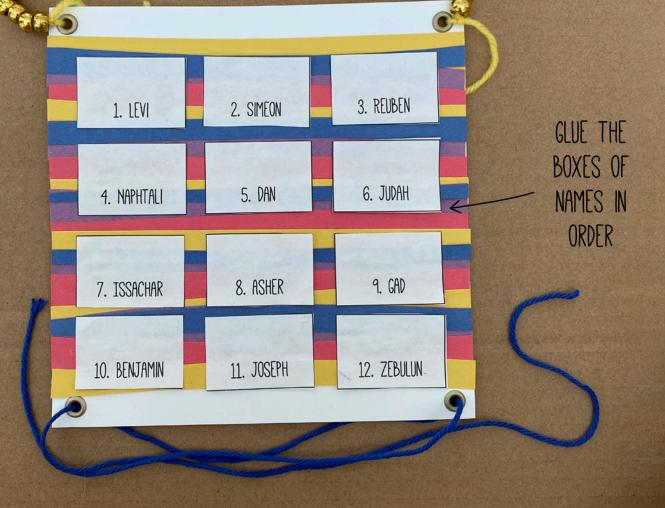

#### 5. THE SONS

TALK: On the breastpiece, there was a stone representing each of the 12 sons of Jacob.

ACTIVITY: Glue the papers of the 12 sons on the breastpiece in the right order.

#### THE HIGH PRIEST

1 PIECE YELLOW, BLUE, PURPLE & RED PAPER

1 PIECE WHITE CARDSTOCK

PLACE & SECURE THE SMALL GROMMETS IN THE FOUR CORNERS OF THE 7" X 7" WHITE CARDSTOCK

CUT THE 7" X 7" YELLOW, BLUE, PURPLE & RED PAPERS INTO THIN STRIPS

GLUE THE YELLOW, BLUE, PURPLE & RED PAPERS STRIPS ONTO THE FRONT OF THE BREASTPIECE

PRECUT THE MAKING DECISIONS HEART & GLUE ONTO THE BACK OF THE BREASTPIECE

2 2" WOODEN RINGS PAINTED GOLD

40 COLD BEADS

3 16" PIECES OF YELLOW STRING