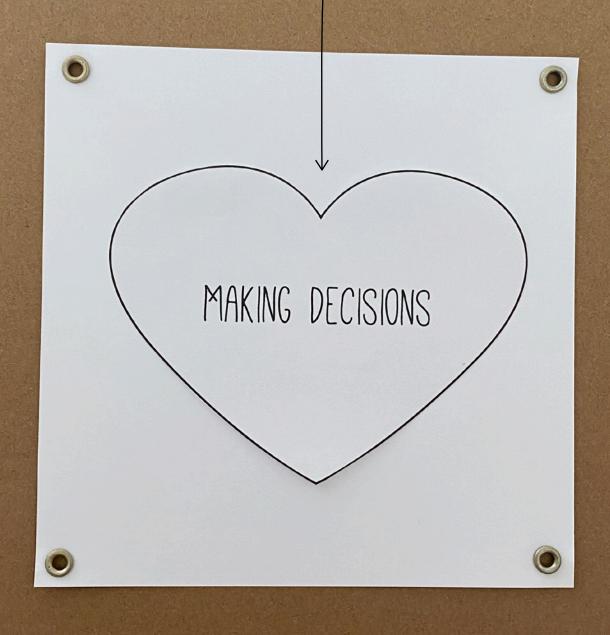

#### ACTIVITIES

3. MAKING DECISIONS

TALK: The breastpiece was to remind the High Priest that he was to make decisions that impacted all the tribes of Israel!

ACTIVITY: Cut and color the "Making Decisions" heart and glue to the back of the breastpiece.

GLUE THE YELLOW, BLUE, PURPLE & RED PAPERS STRIPS ONTO THE FRONT OF THE BREASTPIECE

PRECUT THE MAKING DECISIONS HEART & GLUE ONTO THE BACK OF THE BREASTPIECE

2 2" WOODEN RINGS PAINTED GOLD

40 COLD BEADS

3 16" PIECES OF YELLOW STRING