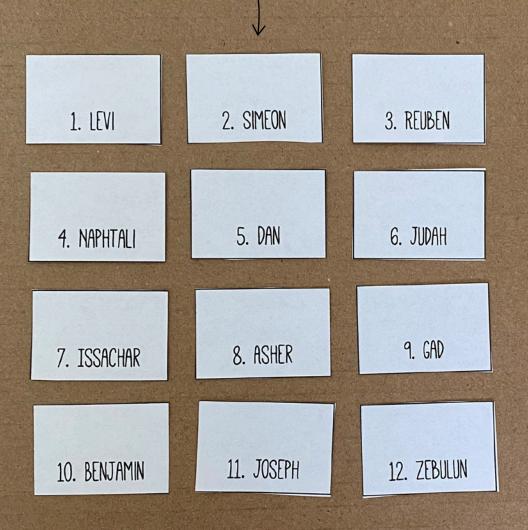

#### 5. THE SONS

TALK: On the breastpiece, there was a stone representing each of the 12 sons of Jacob.

ACTIVITY: Glue the papers of the 12 sons on the breastpiece in the right order.

FREERES BREES

TIE A DOUBLE KNOT OF THE YELLOW STRINGS TO THE GROMMETS

PRINT & PRE-CUT THE BOXES OF NAMES

2. SIMEON

5. DAN

8. ASHER

11. JOSEPH

(

3. REUBEN

6. JUDAH

9. GAD

12. ZEBULUN

1. LEVI

4. NAPHTALI

7. ISSACHAR

10. BENJAMIN