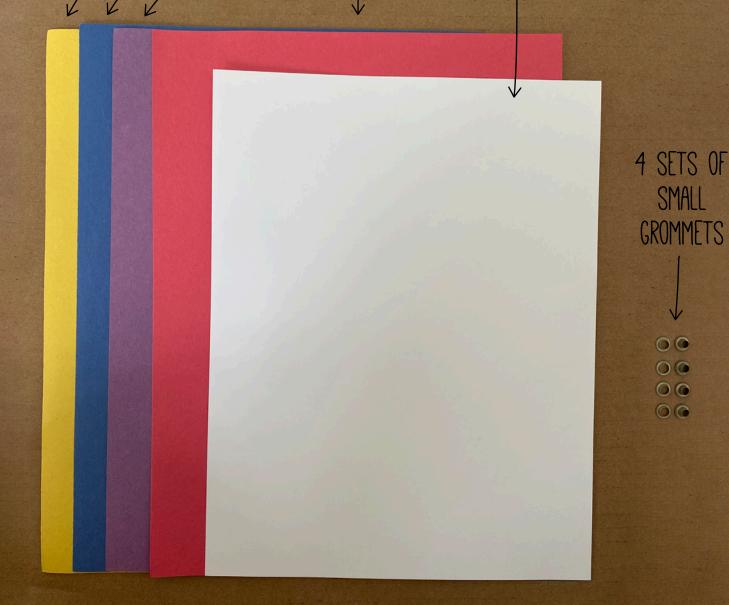

#### 2. THE FABRIC

TALK: The breastpiece was made of fabric! It was gold, blue, purple and scarlet. The pieces wove together to make a pretty pattern!

ACTIVITY: Have you Tiny Arrow tear or cut the colored paper then glue to the frame.

#### THE HIGH PRIEST

1 PIECE YELLOW, BLUE, PURPLE & RED PAPER

1 PIECE WHITE CARDSTOCK

PLACE & SECURE THE SMALL GROMMETS IN THE FOUR CORNERS OF THE 7" X 7" WHITE CARDSTOCK

CUT THE 7" X 7" YELLOW, BLUE, PURPLE & RED PAPERS INTO THIN STRIPS