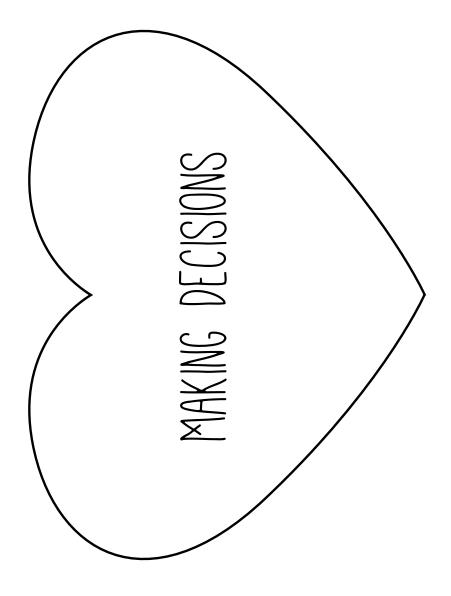

#### ACTIVITIES

3. MAKING DECISIONS

TALK: The breastpiece was to remind the High Priest that he was to make decisions that impacted all the tribes of Israel!

ACTIVITY: Cut and color the "Making Decisions" heart and glue to the back of the breastpiece.

GLUE THE YELLOW, BLUE, PURPLE & RED PAPERS STRIPS ONTO THE FRONT OF THE BREASTPIECE

PRECUT THE MAKING DECISIONS HEART & GLUE ONTO THE BACK OF THE BREASTPIECE

2 2" WOODEN RINGS PAINTED GOLD

40 COLD BEADS

3 16" PIECES OF YELLOW STRING