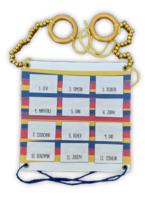

#### 5. THE SONS

TALK: On the breastpiece, there was a stone representing each of the 12 sons of Jacob.

ACTIVITY: Glue the papers of the 12 sons on the breastpiece in the right order.

#### 6. THE STONES

TALK: They placed twelve different stones on the breastpiece, one for each of the 12 tribes.

ACTIVITY: Stick the gems on each paper of the sons names in the right order.

FREERES BREES

TIE A DOUBLE KNOT OF THE YELLOW STRINGS TO THE GROMMETS

PRINT & PRE-CUT THE BOXES OF NAMES

2. SIMEON

5. DAN

8. ASHER

11. JOSEPH

(

3. REUBEN

6. JUDAH

9. GAD

12. ZEBULUN

1. LEVI

4. NAPHTALI

7. ISSACHAR

10. BENJAMIN