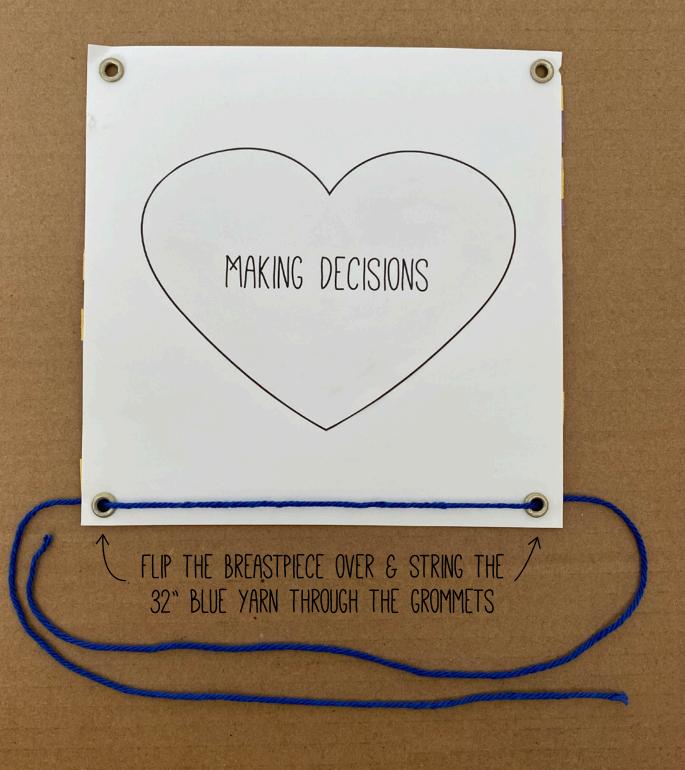

#### 4. NECKLACE

TALK: The necklace chain on the breastpiece was made of gold and the bottom out of blue cord!

ACTIVITY: Paint the wooden rings gold. While drying, lace the blue yarn through the bottom of the breastpiece. Then bead the gold beads through the yellow yarn. Once the rings are dry, tie the yarn to the rings and the breastpiece. Then tie the rings together to form a necklace!

1 32" PIECE OF BLUE STRING

BEAD 20 BEADS ONTO EACH 16" STRING (CAN USE LESS TO MAKE IT SMALLER)

0

and the state of the second second

TIE A DOUBLE KNOT OF THE STRING TO

TIE A DOUBLE KNOT OF THE LAST 16" YELLOW STRING TO EACH OF THE WOODEN RINGS (ADJUST THE SIZE TO FIT ON THE BACK OF YOUR TINY ARROW-THE RINGS GO ON THE SHOULDERS)

FREERES BREES

TIE A DOUBLE KNOT OF THE YELLOW STRINGS TO THE GROMMETS

PRINT & PRE-CUT THE BOXES OF NAMES

2. SIMEON

5. DAN

8. ASHER

11. JOSEPH

(