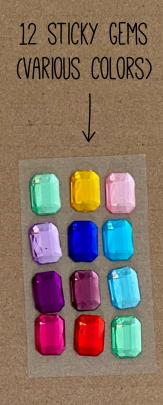

#### 6. THE STONES

TALK: They placed twelve different stones on the breastpiece, one for each of the 12 tribes.

ACTIVITY: Stick the gems on each paper of the sons names in the right order.