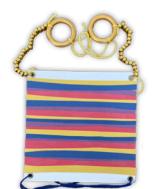

#### 4. NECKLACE

TALK: The necklace chain on the breastpiece was made of gold and the bottom out of blue cord!

ACTIVITY: Paint the wooden rings gold. While drying, lace the blue yarn through the bottom of the breastpiece. Then bead the gold beads through the yellow yarn. Once the rings are dry, tie the yarn to the rings and the breastpiece. Then tie the rings together to form a necklace!

GLUE THE YELLOW, BLUE, PURPLE & RED PAPERS STRIPS ONTO THE FRONT OF THE BREASTPIECE

PRECUT THE MAKING DECISIONS HEART & GLUE ONTO THE BACK OF THE BREASTPIECE

2 2" WOODEN RINGS PAINTED GOLD

40 COLD BEADS

3 16" PIECES OF YELLOW STRING

1 32" PIECE OF BLUE STRING

BEAD 20 BEADS ONTO EACH 16" STRING (CAN USE LESS TO MAKE IT SMALLER)

0

and the state of the second second

TIE A DOUBLE KNOT OF THE STRING TO

TIE A DOUBLE KNOT OF THE LAST 16" YELLOW STRING TO EACH OF THE WOODEN RINGS (ADJUST THE SIZE TO FIT ON THE BACK OF YOUR TINY ARROW-THE RINGS GO ON THE SHOULDERS)