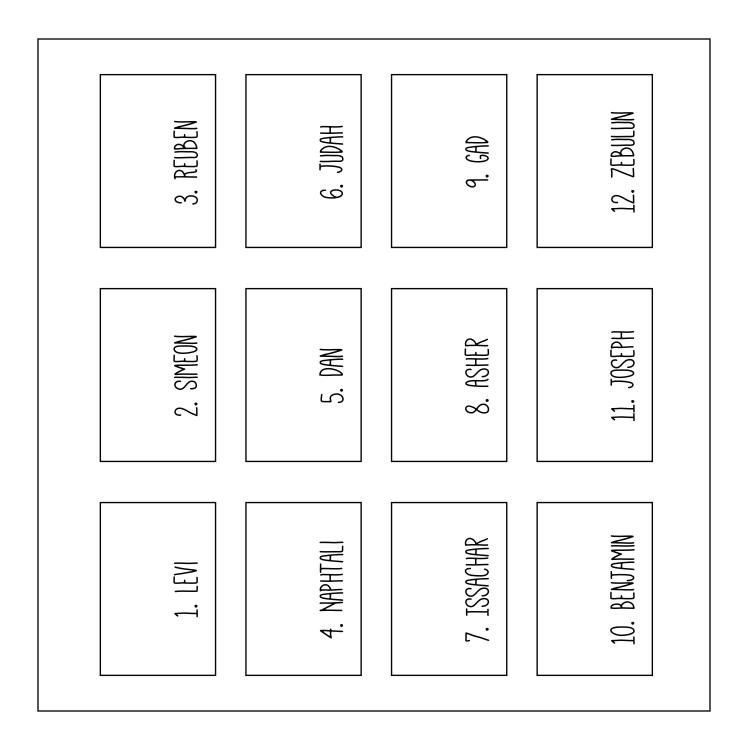

FREERES BREES

TIE A DOUBLE KNOT OF THE YELLOW STRINGS TO THE GROMMETS

PRINT & PRE-CUT THE BOXES OF NAMES

2. SIMEON

5. DAN

8. ASHER

11. JOSEPH

(

3. REUBEN

6. JUDAH

9. GAD

12. ZEBULUN

1. LEVI

4. NAPHTALI

7. ISSACHAR

10. BENJAMIN