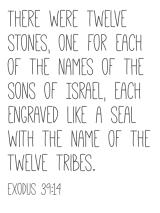

#### 6. THE STONES

TALK: They placed twelve different stones on the breastpiece, one for each of the 12 tribes.

ACTIVITY: Stick the gems on each paper of the sons names in the right order.

#### CORRESPONDING VERSE

FASHION A BREASTPIECE FOR MAKING DECISIONS. EXODUS 28:15

FOR THE BREASTPIECE THEY MADE BRAIDED CHAINS OF PURE GOLD, LIKE A ROPE. EXODUS 39:15

THEN THEY MOUNTED FOUR ROWS OF PRECIOUS STONES ON IT. THE FIRST ROW WAS CARNELIAN, CHRYSOLITE AND BERYL; THE SECOND ROW WAS TURQUOISE, LAPIS LAZULI AND EMERALD; THE THIRD ROW WAS JACINTH, AGATE AND AMETHYST; THE FOURTH ROW WAS TOPAZ,

ONYX AND JASPER.

FXODUS 39:10

FASHION A BREASTPIECE FOR MAKING DECISIONS.

EXODUS 28:15