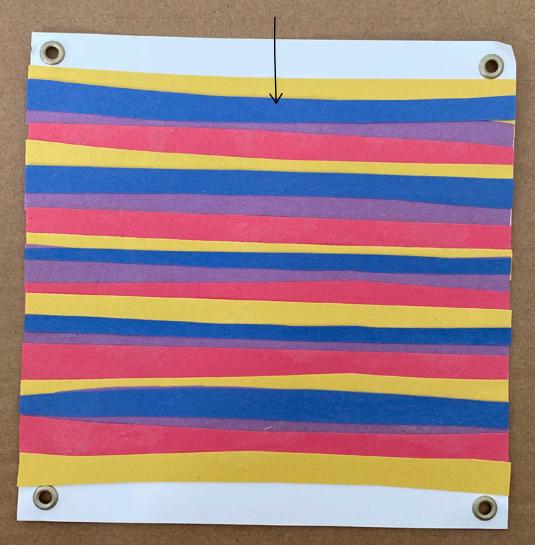

#### 2. THE FABRIC

TALK: The breastpiece was made of fabric! It was gold, blue, purple and scarlet. The pieces wove together to make a pretty pattern!

ACTIVITY: Have you Tiny Arrow tear or cut the colored paper then glue to the frame.

THEY MADE IT LIKE THE EPHOD: OF GOLD, AND OF BLUE, PURPLE AND SCARLET YARN, AND OF FINELY TWISTED LINEN. EXODUS 39:2

#### THE HIGH PRIEST

1 PIECE YELLOW, BLUE, PURPLE & RED PAPER

1 PIECE WHITE CARDSTOCK

PLACE & SECURE THE SMALL GROMMETS IN THE FOUR CORNERS OF THE 7" X 7" WHITE CARDSTOCK

CUT THE 7" X 7" YELLOW, BLUE, PURPLE & RED PAPERS INTO THIN STRIPS

GLUE THE YELLOW, BLUE, PURPLE & RED PAPERS STRIPS ONTO THE FRONT OF THE BREASTPIECE

PRECUT THE MAKING DECISIONS HEART & GLUE ONTO THE BACK OF THE BREASTPIECE

2 2" WOODEN RINGS PAINTED GOLD

40 COLD BEADS

3 16" PIECES OF YELLOW STRING