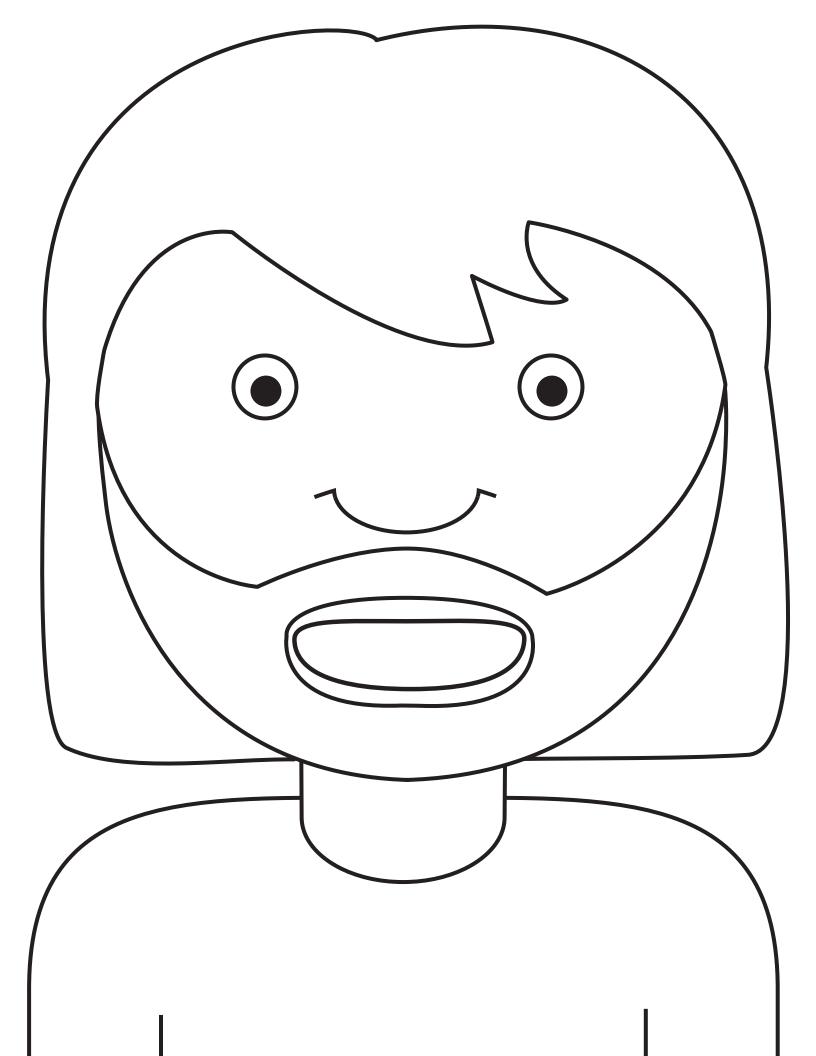

#### 5. SWORD FROM HIS MOUTH

TALK: When Jesus comes down from heaven, he will have a sword in his mouth that will strike down nations. The sword is God's Word!

ACTIVITY: Color the Jesus display and place the Sword of the Spirit cards on the back, in their holder. When needed, you can push the Sword of the Spirit card through Jesus' mouth and into your hand!