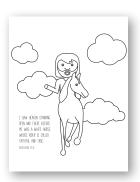

#### 4. JESUS' RETURN

TALK: Jesus is coming back on a white horse and he will have a sword coming from his mouth!

ACTIVITY: Color the page of Jesus on his horse in the clouds.

#### 5. SWORD FROM HIS MOUTH

TALK: When Jesus comes down from heaven, he will have a sword in his mouth that will strike down nations. The sword is God's Word!

ACTIVITY: Color the Jesus display and place the Sword of the Spirit cards on the back, in their holder. When needed, you can push the Sword of the Spirit card through Jesus' mouth and into your hand!