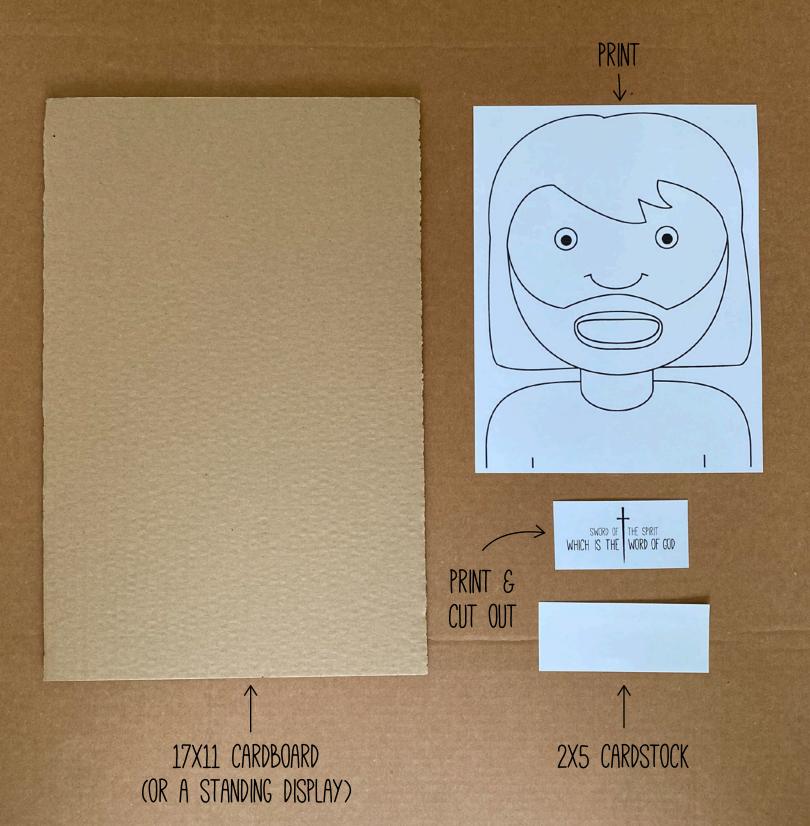

# JESUS DISPLAY

# JESUS DISPLAY

GLUE OR TAPE THE EDGES OF THE CARDSTOCK PAPER
ON BACK OF THE DISPLAY FOR THE
SWORD OF THE SPIRIT CARDS TO SIT IN