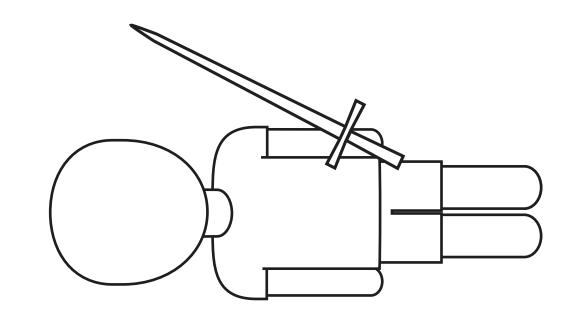

#### 1. INTRODUCTION

TALK: The Sword of the Spirit is part of the Armor of God.

ACTIVITY: Draw yourself holding a sword.

Crayons, scissors and glue