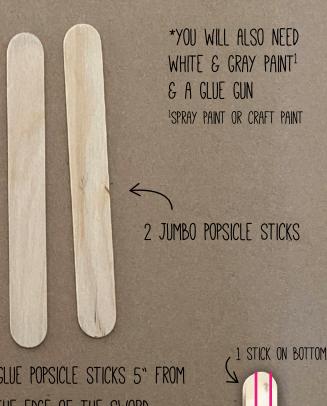

## SWORD

BLACK ELECTRICAL TAPE

1 GALLON PAINT STICK

### DIRECTIONS

1. LIGHTLY SAND PAINT STICK WITH 120 SAND PAPER SO EDGES ARE SMOOTH AND ROUNDED

2. PRIME PAINT STICK WITH 2 COATS OF WHITE PAINT

(SAND WITH 220 SAND PAPER BETWEEN COATS)

3. PAINT STICK WITH 2 COATS
OF GRAY PAINT

(SAND WITH 220 SAND PAPER BETWEEN COATS & WHEN FINISHED USE 400 SAND PAPER TO SMOOTH)

\*OPTIONAL: ADD THIRD PAINT COAT WITH SILVER PAINT

4. GLUE POPSICLE STICKS 5" FROM

THE EDGE OF THE SWORD

THEN WRAP WITH TAPE

1 STICK ON TOP

WRAP HERE FIRST TO COVER EDGE (BOTH SIDES)

THEN WRAP THE SIDES AND HILT IN A SPIRAL TO COVER ALL WOOD AND BIND THE STICKS TOGETHER