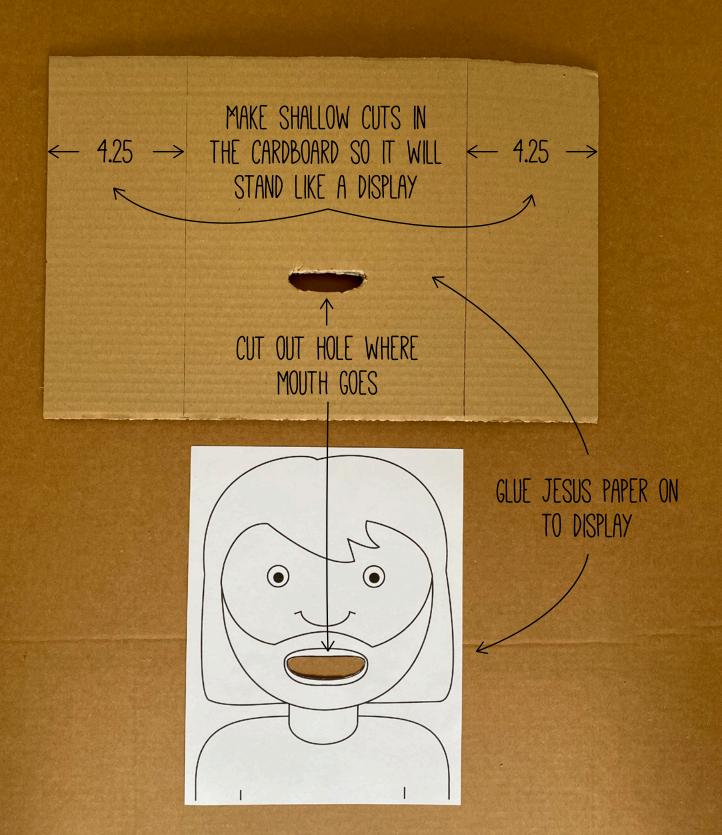

# JESUS DISPLAY

# JESUS DISPLAY

GLUE OR TAPE THE EDGES OF THE CARDSTOCK PAPER
ON BACK OF THE DISPLAY FOR THE
SWORD OF THE SPIRIT CARDS TO SIT IN