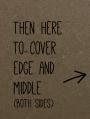

1 STICK ON TOP

WRAP HERE FIRST TO COVER EDGE (BOTH SIDES)

THEN WRAP THE SIDES AND HILT IN A SPIRAL TO COVER ALL WOOD AND BIND THE STICKS TOGETHER