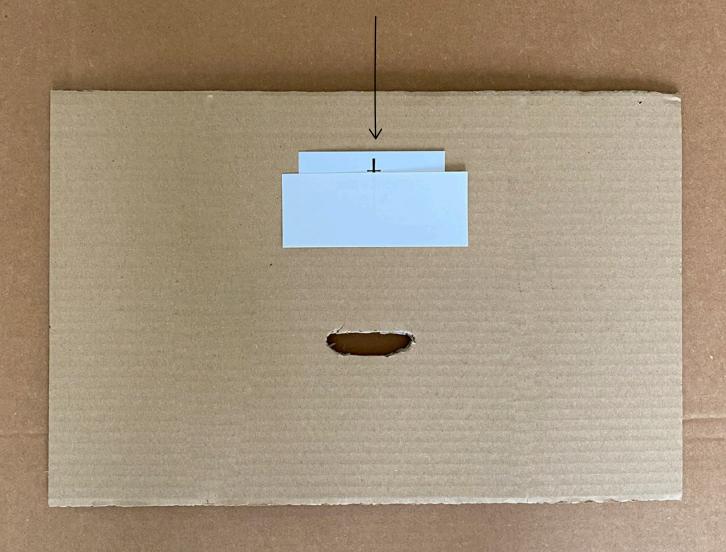

# JESUS DISPLAY

GLUE OR TAPE THE EDGES OF THE CARDSTOCK PAPER
ON BACK OF THE DISPLAY FOR THE
SWORD OF THE SPIRIT CARDS TO SIT IN