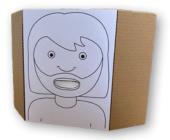

# JESUS DISPLAY

# JESUS DISPLAY

GLUE OR TAPE THE EDGES OF THE CARDSTOCK PAPER
ON BACK OF THE DISPLAY FOR THE
SWORD OF THE SPIRIT CARDS TO SIT IN