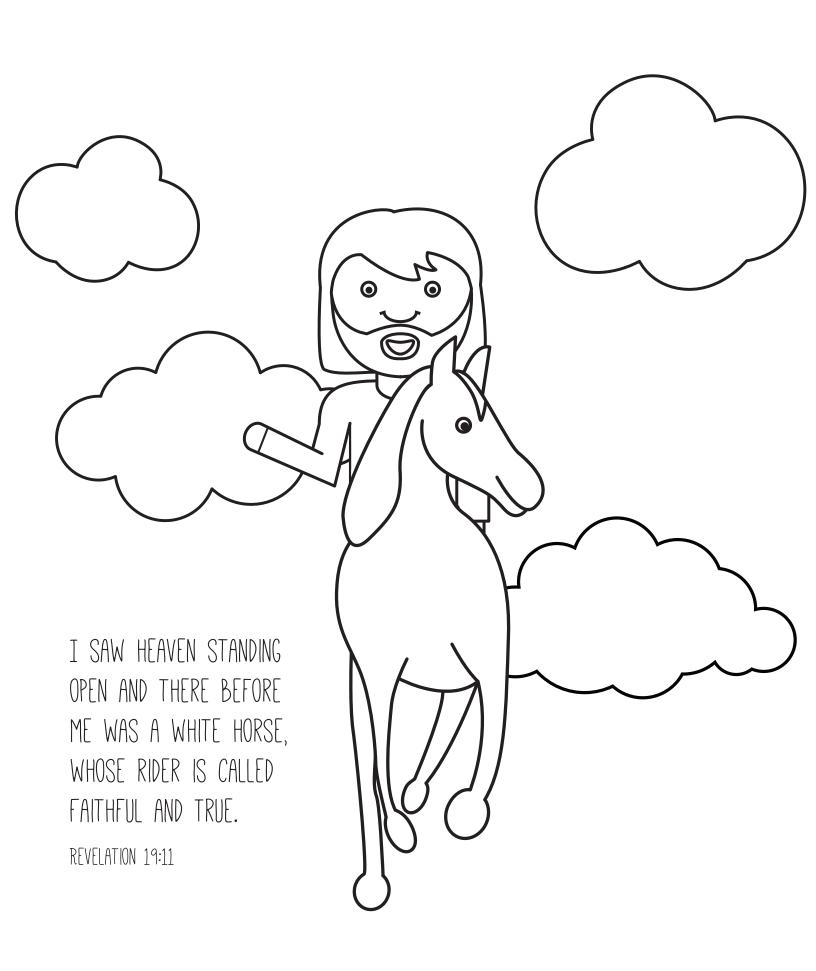

#### 4. JESUS' RETURN

TALK: Jesus is coming back on a white horse and he will have a sword coming from his mouth!

ACTIVITY: Color the page of Jesus on his horse in the clouds.

## CORRESPONDING VERSE

THE SWORD OF THE SPIRIT, WHICH IS THE WORD OF GOD. EPHESIANS 6:17

I SAW HEAVEN STANDING OPEN AND THERE BEFORE ME WAS A WHITE HORSE, WHOSE RIDER IS CALLED FAITHFUL AND TRUE. REVELATION 19:11