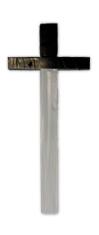

## SWORD

BLACK ELECTRICAL TAPE

1 GALLON PAINT STICK

### DIRECTIONS

1. LIGHTLY SAND PAINT STICK WITH 120 SAND PAPER SO EDGES ARE SMOOTH AND ROUNDED

2. PRIME PAINT STICK WITH 2 COATS OF WHITE PAINT

(SAND WITH 220 SAND PAPER BETWEEN COATS)

3. PAINT STICK WITH 2 COATS
OF GRAY PAINT

(SAND WITH 220 SAND PAPER BETWEEN COATS & WHEN FINISHED USE 400 SAND PAPER TO SMOOTH)

\*OPTIONAL: ADD THIRD PAINT COAT WITH SILVER PAINT

4. GLUE POPSICLE STICKS 5" FROM

THE EDGE OF THE SWORD

THEN WRAP WITH TAPE

1 STICK ON TOP

WRAP HERE FIRST TO COVER EDGE (BOTH SIDES)

THEN WRAP THE SIDES AND HILT IN A SPIRAL TO COVER ALL WOOD AND BIND THE STICKS TOGETHER