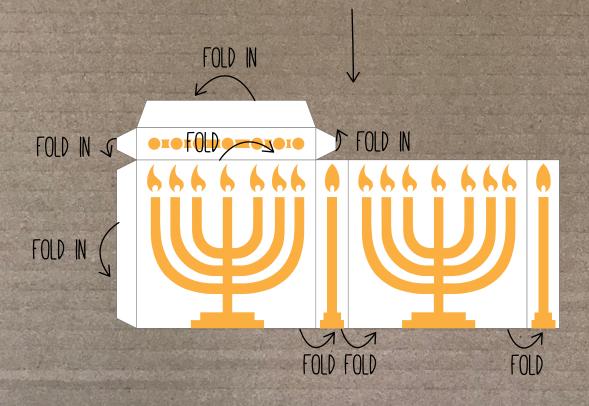

## CART

PRINT ON CARD STOCK & CUT OUT ON THE OUTSIDE LINE

# CART

FLIP UPSIDE DOWN, FOLD & GLUE

|         | V       |        |
|---------|---------|--------|
| GLUE    | FOLD IN | GLUE   |
| FOLD    |         | FOLD   |
|         |         |        |
|         |         |        |
| FOLD IN | F       | OLD IN |
| 7       |         | 7      |
|         |         |        |
| FOLD    |         | FOLD   |
| GLUE    | FOLD    | GLUE   |
| OLUL    |         | OLUL   |