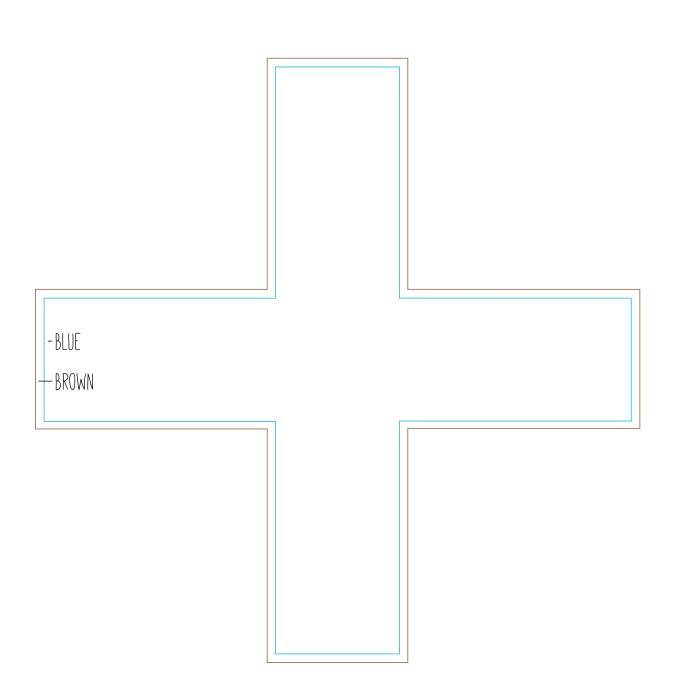

COLORS BASED OFF OF NUMBERS 4:5-6

USE THE LARGE BLUE TEMPLATE TO CUT THE BLUE PAPER

REPEAT CUTTING THE TEMPLATE FOR THE BROWN & BLUE PAPER WITH THE BROWN & BLUE LINES FOR ACTIVITY 3 LAYER THE PAPER ON TOP OF ARK: BLUE, BROWN THEN BLUE

CUT OUT THE BLUE TEMPLATE/PAPER FIRST

BROWN TEMPLATE/PAPER SECOND

BLUE TEMPLATE/PAPER THIRD

SO THE PAPER CAN LAYER ON TOP OF EACH OTHER

INSERT THE .125IN X 6IN DOWELS INTO THE SLITS

FOLD & LAYER THE BLUE, BROWN & BLUE PAPER