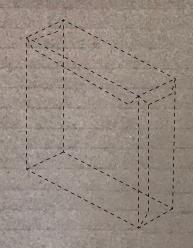

ARK

PRINT ON CARD STOCK & CUT OUT ON THE OUTSIDE GRAY LINE

FOLD TO FORM A BOX & GLUE THE FLAPS ONTO THE EDGES TO FORM A BOX

2 SHEETS OF BLUE & 1 SHEET OF BROWN CONSTRUCTION PAPER

X2

1 .125IN X 12IN DOWEL

CUT IN HALF

PLACE THE LAYERED BLUE, BROWN & BLUE PAPER ON TOP OF THE ARK SO IT IS READY TO MOVE

PRINT ON CARD STOCK & CUT OUT ON THE OUTSIDE GRAY LINE

FOLD TO FORM A BOX & GLUE THE FLAPS ONTO THE EDGES TO FORM A BOX