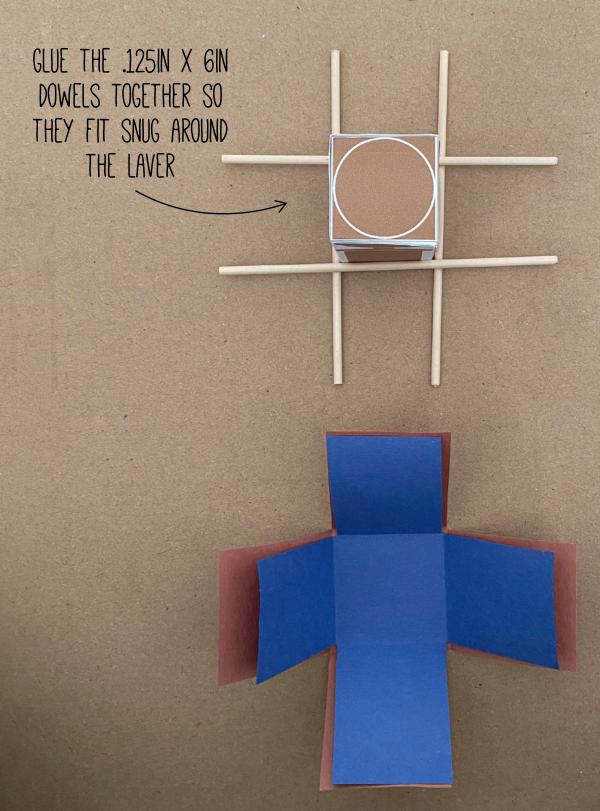

BLUE TEMPLATE/PAPER SECOND

SO THE PAPER CAN LAYER ON TOP OF EACH OTHER

GLUE THE .125IN X 6IN DOWELS TOGETHER SO THEY FIT SNUG AROUND THE MENORAH

FOLD & LAYER THE BROWN & BLUE PAPER

PLACE THE DOWEL
FRAME & THE LAYERED
BROWN & BLUE PAPER
ON TOP OF THE
MENORAH SO IT IS
READY TO MOVE

1 SHEET OF BLUE & BROWN CONSTRUCTION PAPER

2 .125IN X 12IN DOWELS \

CUT IN HALF

COLORS BASED OFF OF NUMBERS 4:12

USE THE BROWN TEMPLATE TO CUT THE BROWN PAPER

REPEAT CUTTING THE TEMPLATE FOR THE BLUE PAPER WITH THE BLUE LINE FOR ACTIVITY 3 LAYER THE PAPER ON TOP OF LAVER: BLUE THEN BROWN

#### CUT OUT THE BROWN TEMPLATE/PAPER FIRST BLUE TEMPLATE/PAPER SECOND SO THE PAPER CAN LAYER ON TOP OF EACH OTHER

FOLD & LAYER THE BROWN & BLUE PAPER

PLACE THE DOWEL FRAME & THE LAYERED BROWN & BLUE PAPER ON TOP OF THE LAVER SO IT IS READY TO MOVE