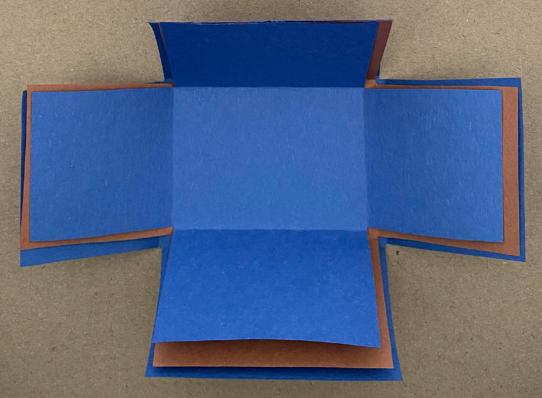

ARK

PRINT ON CARD STOCK & CUT OUT ON THE OUTSIDE GRAY LINE

FOLD TO FORM A BOX & GLUE THE FLAPS ONTO THE EDGES TO FORM A BOX

2 SHEETS OF BLUE & 1 SHEET OF BROWN CONSTRUCTION PAPER

X2

1 .125IN X 12IN DOWEL

CUT IN HALF

PLACE THE LAYERED BLUE, BROWN & BLUE PAPER ON TOP OF THE ARK SO IT IS READY TO MOVE

PRINT ON CARD STOCK & CUT OUT ON THE OUTSIDE GRAY LINE

FOLD TO FORM A BOX & GLUE THE FLAPS ONTO THE EDGES TO FORM A BOX