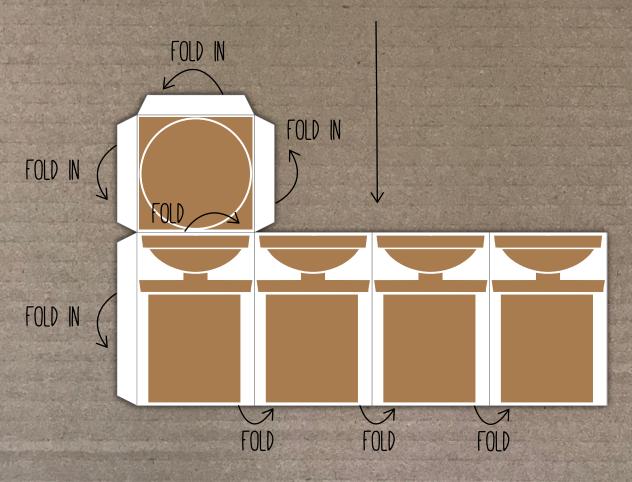

## CART

PRINT ON CARD STOCK & CUT OUT ON THE OUTSIDE LINE

# CART

FLIP UPSIDE DOWN, FOLD & GLUE

|         | V       |        |
|---------|---------|--------|
| GLUE    | FOLD IN | GLUE   |
| FOLD    |         | FOLD   |
|         |         |        |
|         |         |        |
| FOLD IN | F       | OLD IN |
| 7       |         | 7      |
|         |         |        |
| FOLD    |         | FOLD   |
| GLUE    | FOLD    | GLUE   |
| OLUL    |         | OLUL   |