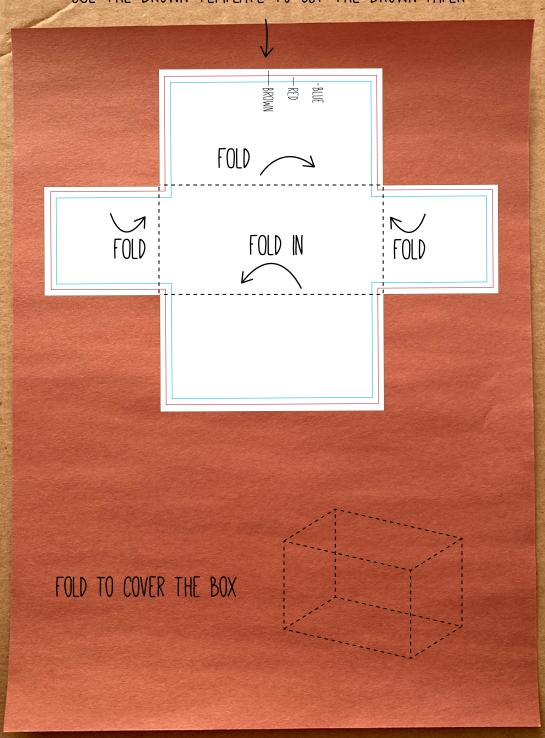

ARK

PRINT ON CARD STOCK & CUT OUT ON THE OUTSIDE GRAY LINE

FOLD TO FORM A BOX & GLUE THE FLAPS ONTO THE EDGES TO FORM A BOX

2 SHEETS OF BLUE & 1 SHEET OF BROWN CONSTRUCTION PAPER

X2

1 .125IN X 12IN DOWEL

CUT IN HALF

PLACE THE LAYERED BLUE, BROWN & BLUE PAPER ON TOP OF THE ARK SO IT IS READY TO MOVE

PRINT ON CARD STOCK & CUT OUT ON THE OUTSIDE GRAY LINE

FOLD TO FORM A BOX & GLUE THE FLAPS ONTO THE EDGES TO FORM A BOX