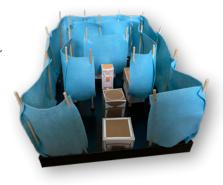

#### 3. HOLY THINGS

TALK: Aaron and his sons packed up the holy things: the Ark, Table, Incense Alter, Alter, Laver and Menorah; but the Kohathites carried them!

**ACTIVITY:** With the Tabernacle diagram already set up, point out the Ark, Incense Alter, Menorah, Table, Laver and Alter. Then pack up the holy articles. See pages 15-50 for instructions.

#### CORRESPONDING **VFRSF**

AFTER AARON AND HIS SONS HAVE FINISHED COVERING THE HOLY FURNISHINGS...AND WHEN THE CAMP IS READY TO MOVE. ONLY THEN ARE THE KOHATHITES TO COME AND DO THE CARRYING.

NUMBERS 4:15