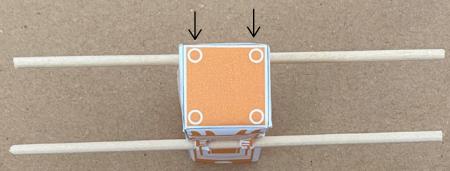

PLACE THE LAYERED BLUE, BROWN & BLUE PAPER ON TOP OF THE ARK SO IT IS READY TO MOVE

PRINT ON CARD STOCK & CUT OUT ON THE OUTSIDE GRAY LINE

FOLD TO FORM A BOX & GLUE THE FLAPS ONTO THE EDGES TO FORM A BOX

BLUE TEMPLATE/PAPER SECOND

SO THE PAPER CAN LAYER ON TOP OF EACH OTHER

GLUE THE .125IN X 6IN DOWELS TOGETHER SO THEY FIT SNUG AROUND THE MENORAH

FOLD & LAYER THE BROWN & BLUE PAPER

PLACE THE DOWEL
FRAME & THE LAYERED
BROWN & BLUE PAPER
ON TOP OF THE
MENORAH SO IT IS
READY TO MOVE