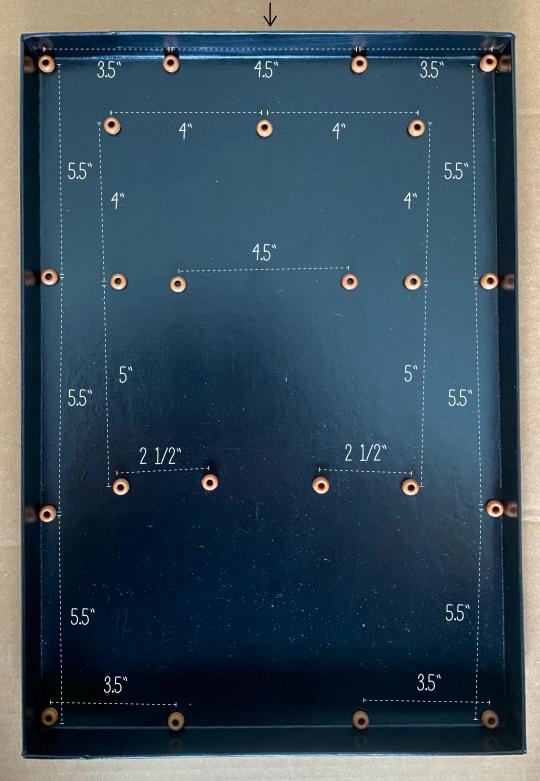

# THE LEVITIES WERE AARON'S HELPERS!

THEY HELPED BY DOING THE WORK OF THE TABERNACLE

PLACE & GLUE THE PONY BEADS ON THE INSIDE OF THE BOX LID

GLUE THE
OUTSIDE EDGE
BEADS .5" UP
FROM THE
BOTTOM OF
THE LID

CUT THE FELT

5.5" X 4.5" (6 PIECES)

5" X 4.5" (2 PIECES)

4.5" X 4.5" (2 PIECES)

4" X 4.5" (4 PIECES)

3.5" X 4.5" (4 PIECES)

2.5" X 4.5" (2 PIECES)

FELT PIECES MAP
THE FELT IS MEANT TO OVERLAP