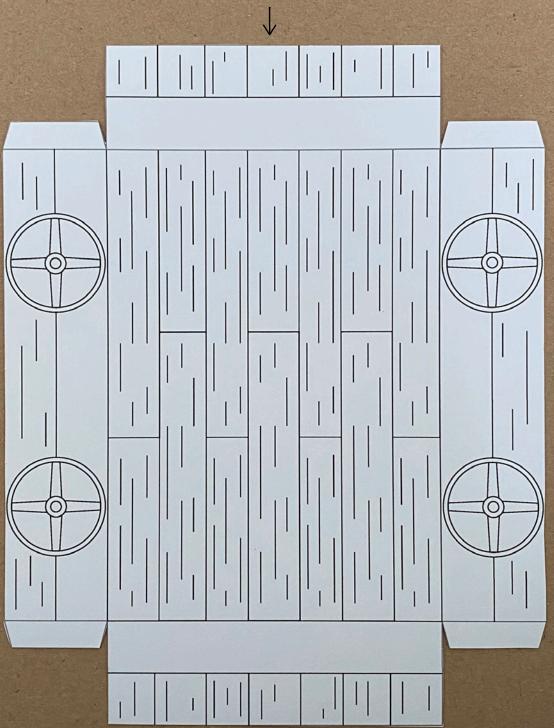

## CART

PRINT ON CARD STOCK & CUT OUT ON THE OUTSIDE LINE

# CART

FLIP UPSIDE DOWN, FOLD & GLUE

|         | V       |        |
|---------|---------|--------|
| GLUE    | FOLD IN | GLUE   |
| FOLD    |         | FOLD   |
|         |         |        |
|         |         |        |
| FOLD IN | F       | OLD IN |
| 7       |         | 7      |
|         |         |        |
| FOLD    |         | FOLD   |
| GLUE    | FOLD    | GLUE   |
| OLUL    |         | OLUL   |