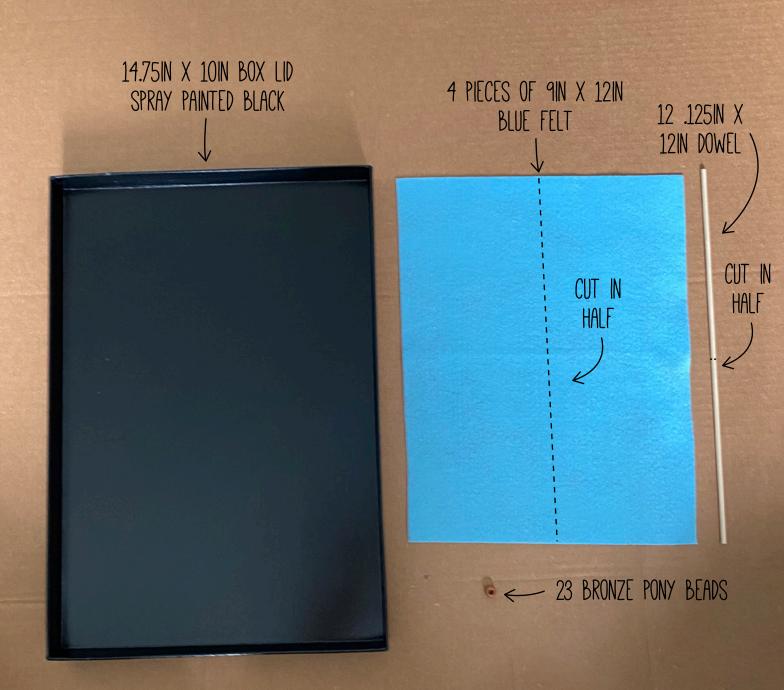

# THE LEVITIES WERE AARON'S HELPERS!

THEY HELPED BY DOING THE WORK OF THE TABERNACLE

PLACE & GLUE THE PONY BEADS ON THE INSIDE OF THE BOX LID

GLUE THE
OUTSIDE EDGE
BEADS .5" UP
FROM THE
BOTTOM OF
THE LID

CUT THE FELT

5.5" X 4.5" (6 PIECES)

5" X 4.5" (2 PIECES)

4.5" X 4.5" (2 PIECES)

4" X 4.5" (4 PIECES)

3.5" X 4.5" (4 PIECES)

2.5" X 4.5" (2 PIECES)

FELT PIECES MAP
THE FELT IS MEANT TO OVERLAP