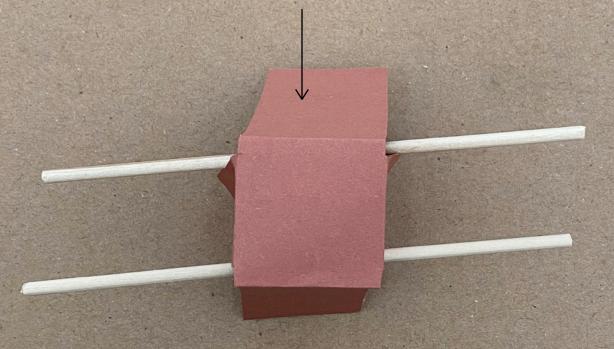

CUT OUT THE BROWN TEMPLATE/PAPER FIRST

BLUE TEMPLATE/PAPER SECOND

SO THE PAPER CAN LAYER ON TOP OF EACH OTHER

INSERT THE .125IN X 6IN DOWELS INTO THE SLITS

FOLD & LAYER THE BROWN & BLUE PAPER

PLACE THE LAYERED BROWN & BLUE PAPER ON TOP OF THE INCENSE ALTER SO IT IS READY TO MOVE

#### CUT OUT THE BROWN TEMPLATE/PAPER FIRST PURPLE TEMPLATE/PAPER SECOND SO THE PAPER CAN LAYER ON TOP OF EACH OTHER

INSERT THE .125IN X 6IN DOWELS INTO THE SLITS

FOLD & LAYER THE PURPLE & BLUE PAPER

PLACE THE LAYERED BROWN & PURPLE PAPER ON TOP OF THE ALTER SO IT IS READY TO MOVE