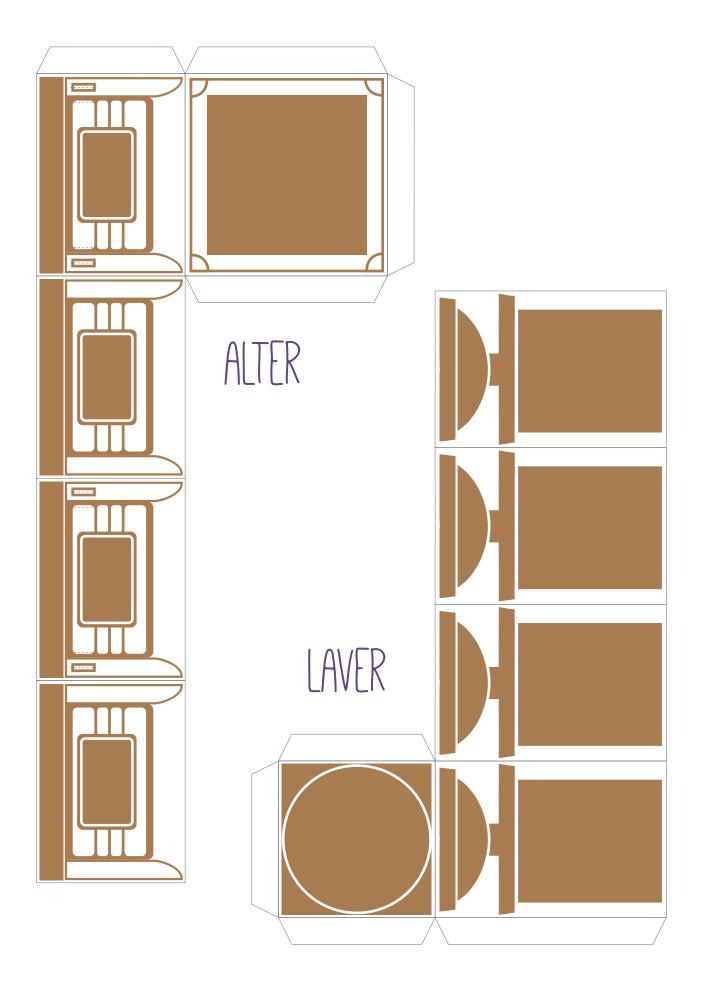

REPEAT CUTTING THE TEMPLATE FOR THE PURPLE PAPER WITH THE PURPLE LINE FOR ACTIVITY 3 LAYER THE PAPER ON TOP OF INCENSE ALTER: PURPLE THEN BROWN

#### CUT OUT THE BROWN TEMPLATE/PAPER FIRST PURPLE TEMPLATE/PAPER SECOND SO THE PAPER CAN LAYER ON TOP OF EACH OTHER

INSERT THE .125IN X 6IN DOWELS INTO THE SLITS

FOLD & LAYER THE PURPLE & BLUE PAPER

PLACE THE LAYERED BROWN & PURPLE PAPER ON TOP OF THE ALTER SO IT IS READY TO MOVE

1 SHEET OF BLUE & BROWN CONSTRUCTION PAPER

2 .125IN X 12IN DOWELS \

CUT IN HALF

COLORS BASED OFF OF NUMBERS 4:12

USE THE BROWN TEMPLATE TO CUT THE BROWN PAPER

REPEAT CUTTING THE TEMPLATE FOR THE BLUE PAPER WITH THE BLUE LINE FOR ACTIVITY 3 LAYER THE PAPER ON TOP OF LAVER: BLUE THEN BROWN

#### CUT OUT THE BROWN TEMPLATE/PAPER FIRST BLUE TEMPLATE/PAPER SECOND SO THE PAPER CAN LAYER ON TOP OF EACH OTHER

FOLD & LAYER THE BROWN & BLUE PAPER

PLACE THE DOWEL FRAME & THE LAYERED BROWN & BLUE PAPER ON TOP OF THE LAVER SO IT IS READY TO MOVE