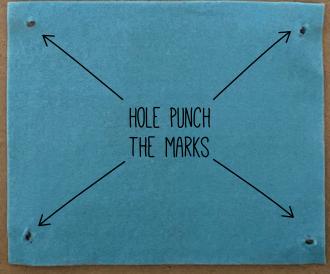

# THE LEVITIES WERE AARON'S HELPERS!

THEY HELPED BY DOING THE WORK OF THE TABERNACLE

PLACE & GLUE THE PONY BEADS ON THE INSIDE OF THE BOX LID

GLUE THE
OUTSIDE EDGE
BEADS .5" UP
FROM THE
BOTTOM OF
THE LID