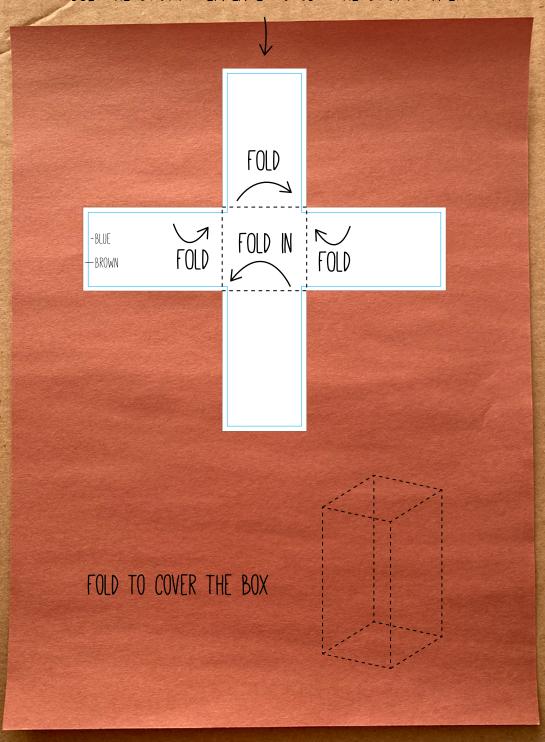

ARK

PRINT ON CARD STOCK & CUT OUT ON THE OUTSIDE GRAY LINE

FOLD TO FORM A BOX & GLUE THE FLAPS ONTO THE EDGES TO FORM A BOX

2 SHEETS OF BLUE & 1 SHEET OF BROWN CONSTRUCTION PAPER

X2

1 .125IN X 12IN DOWEL

CUT IN HALF

COLORS BASED OFF OF NUMBERS 4:5-6

USE THE LARGE BLUE TEMPLATE TO CUT THE BLUE PAPER

REPEAT CUTTING THE TEMPLATE FOR THE BROWN & BLUE PAPER WITH THE BROWN & BLUE LINES FOR ACTIVITY 3 LAYER THE PAPER ON TOP OF ARK: BLUE, BROWN THEN BLUE

CUT OUT THE BLUE TEMPLATE/PAPER FIRST

BROWN TEMPLATE/PAPER SECOND

BLUE TEMPLATE/PAPER THIRD

SO THE PAPER CAN LAYER ON TOP OF EACH OTHER

INSERT THE .125IN X 6IN DOWELS INTO THE SLITS

FOLD & LAYER THE BLUE, BROWN & BLUE PAPER

PLACE THE LAYERED BLUE, BROWN & BLUE PAPER ON TOP OF THE ARK SO IT IS READY TO MOVE

PRINT ON CARD STOCK & CUT OUT ON THE OUTSIDE GRAY LINE

FOLD TO FORM A BOX & GLUE THE FLAPS ONTO THE EDGES TO FORM A BOX