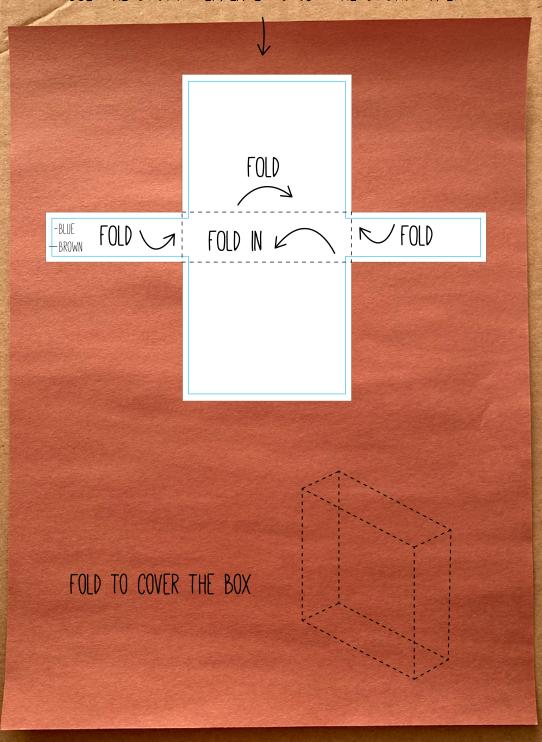

ARK

PRINT ON CARD STOCK & CUT OUT ON THE OUTSIDE GRAY LINE

FOLD TO FORM A BOX & GLUE THE FLAPS ONTO THE EDGES TO FORM A BOX

2 SHEETS OF BLUE & 1 SHEET OF BROWN CONSTRUCTION PAPER

X2

1 .125IN X 12IN DOWEL

CUT IN HALF

PLACE THE LAYERED BLUE, BROWN & BLUE PAPER ON TOP OF THE ARK SO IT IS READY TO MOVE

PRINT ON CARD STOCK & CUT OUT ON THE OUTSIDE GRAY LINE

FOLD TO FORM A BOX & GLUE THE FLAPS ONTO THE EDGES TO FORM A BOX