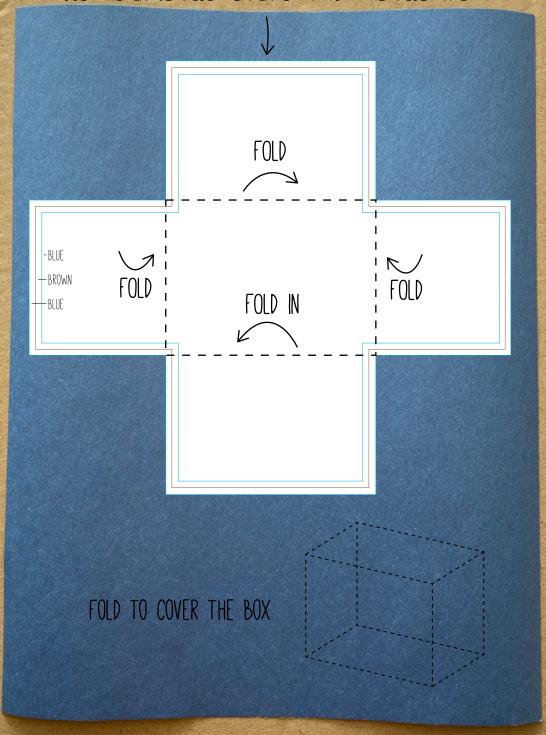

ARK

PRINT ON CARD STOCK & CUT OUT ON THE OUTSIDE GRAY LINE

FOLD TO FORM A BOX & GLUE THE FLAPS ONTO THE EDGES TO FORM A BOX

2 SHEETS OF BLUE & 1 SHEET OF BROWN CONSTRUCTION PAPER

X2

1 .125IN X 12IN DOWEL

CUT IN HALF

PLACE THE LAYERED BLUE, BROWN & BLUE PAPER ON TOP OF THE ARK SO IT IS READY TO MOVE

PRINT ON CARD STOCK & CUT OUT ON THE OUTSIDE GRAY LINE

FOLD TO FORM A BOX & GLUE THE FLAPS ONTO THE EDGES TO FORM A BOX