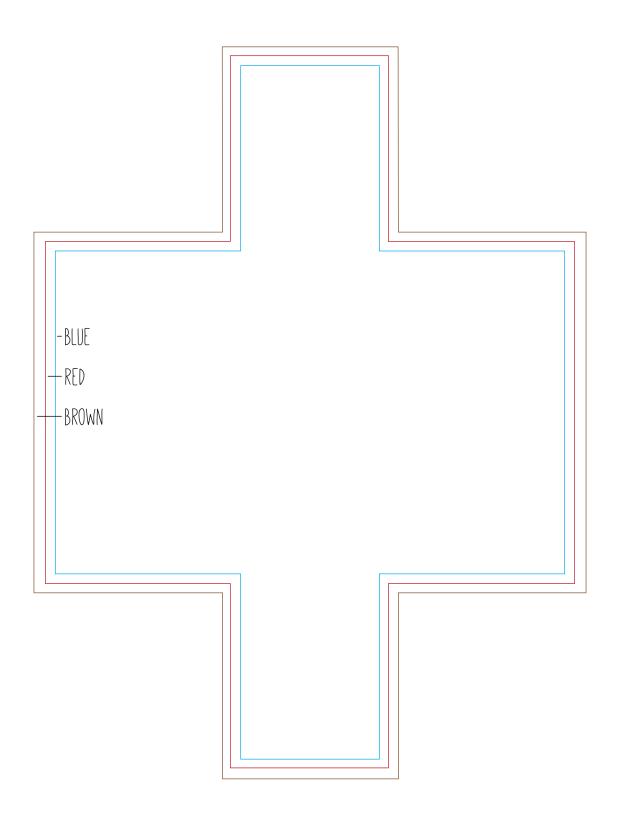

COLORS BASED OFF OF NUMBERS 4:5-6

USE THE LARGE BLUE TEMPLATE TO CUT THE BLUE PAPER

REPEAT CUTTING THE TEMPLATE FOR THE BROWN & BLUE PAPER WITH THE BROWN & BLUE LINES FOR ACTIVITY 3 LAYER THE PAPER ON TOP OF ARK: BLUE, BROWN THEN BLUE

CUT OUT THE BLUE TEMPLATE/PAPER FIRST

BROWN TEMPLATE/PAPER SECOND

BLUE TEMPLATE/PAPER THIRD

SO THE PAPER CAN LAYER ON TOP OF EACH OTHER

INSERT THE .125IN X 6IN DOWELS INTO THE SLITS

FOLD & LAYER THE BLUE, BROWN & BLUE PAPER