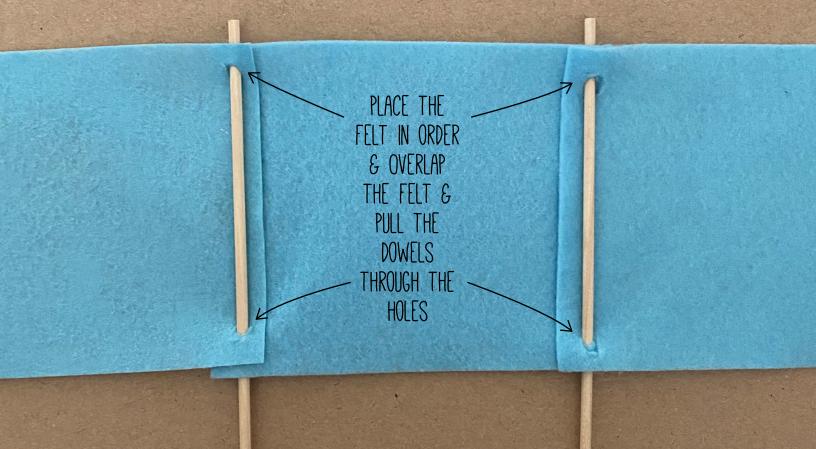

CUT THE FELT

5.5" X 4.5" (6 PIECES)

5" X 4.5" (2 PIECES)

4.5" X 4.5" (2 PIECES)

4" X 4.5" (4 PIECES)

3.5" X 4.5" (4 PIECES)

2.5" X 4.5" (2 PIECES)

FELT PIECES MAP
THE FELT IS MEANT TO OVERLAP