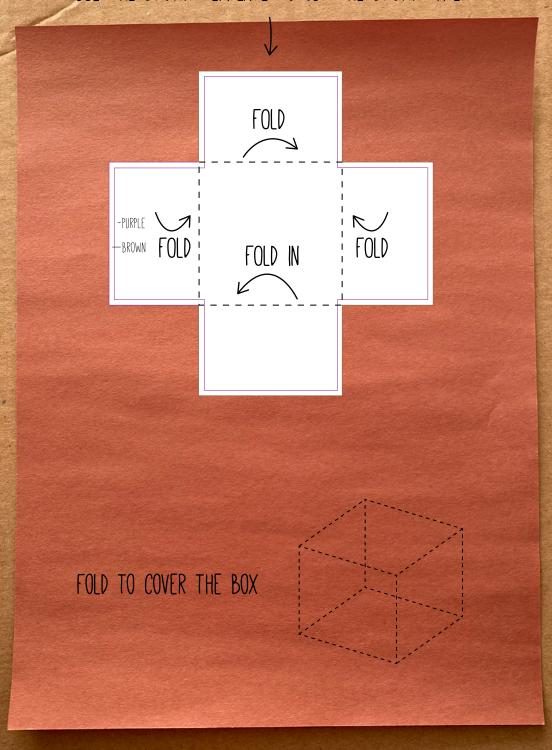

ARK

PRINT ON CARD STOCK & CUT OUT ON THE OUTSIDE GRAY LINE

FOLD TO FORM A BOX & GLUE THE FLAPS ONTO THE EDGES TO FORM A BOX

2 SHEETS OF BLUE & 1 SHEET OF BROWN CONSTRUCTION PAPER

X2

1 .125IN X 12IN DOWEL

CUT IN HALF

PLACE THE LAYERED BLUE, BROWN & BLUE PAPER ON TOP OF THE ARK SO IT IS READY TO MOVE

PRINT ON CARD STOCK & CUT OUT ON THE OUTSIDE GRAY LINE

FOLD TO FORM A BOX & GLUE THE FLAPS ONTO THE EDGES TO FORM A BOX