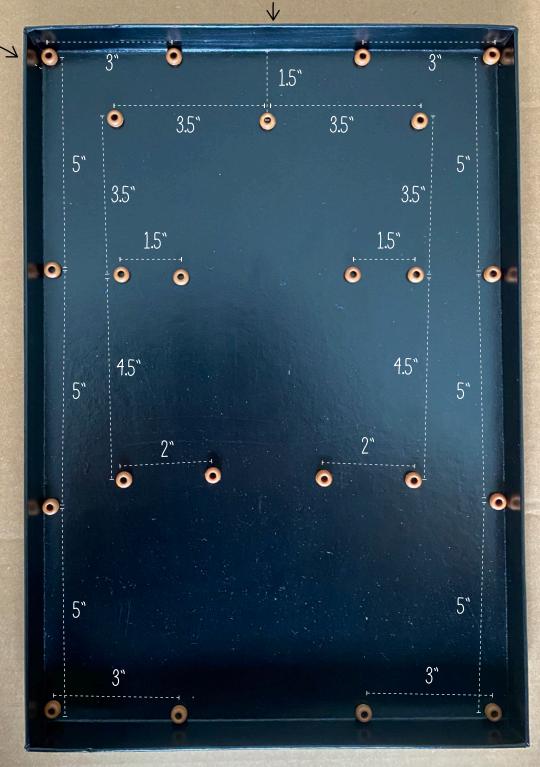

# THE LEVITIES WERE AARON'S HELPERS!

THEY HELPED BY DOING THE WORK OF THE TABERNACLE

PLACE & GLUE THE PONY BEADS ON THE INSIDE OF THE BOX LID

GLUE THE
OUTSIDE EDGE
BEADS .5" UP
FROM THE
BOTTOM OF
THE LID