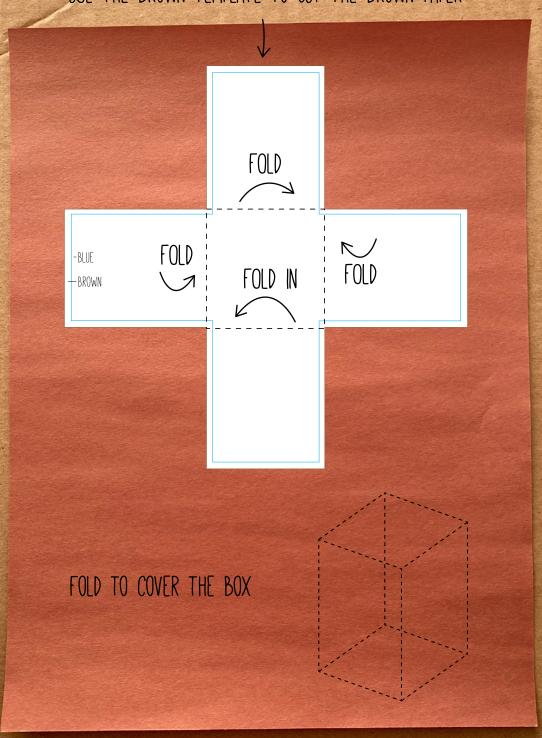

ARK

PRINT ON CARD STOCK & CUT OUT ON THE OUTSIDE GRAY LINE

FOLD TO FORM A BOX & GLUE THE FLAPS ONTO THE EDGES TO FORM A BOX

2 SHEETS OF BLUE & 1 SHEET OF BROWN CONSTRUCTION PAPER

X2

1 .125IN X 12IN DOWEL

CUT IN HALF

COLORS BASED OFF OF NUMBERS 4:5-6

USE THE LARGE BLUE TEMPLATE TO CUT THE BLUE PAPER

REPEAT CUTTING THE TEMPLATE FOR THE BROWN & BLUE PAPER WITH THE BROWN & BLUE LINES FOR ACTIVITY 3 LAYER THE PAPER ON TOP OF ARK: BLUE, BROWN THEN BLUE

CUT OUT THE BLUE TEMPLATE/PAPER FIRST

BROWN TEMPLATE/PAPER SECOND

BLUE TEMPLATE/PAPER THIRD

SO THE PAPER CAN LAYER ON TOP OF EACH OTHER

INSERT THE .125IN X 6IN DOWELS INTO THE SLITS

FOLD & LAYER THE BLUE, BROWN & BLUE PAPER

PLACE THE LAYERED BLUE, BROWN & BLUE PAPER ON TOP OF THE ARK SO IT IS READY TO MOVE

PRINT ON CARD STOCK & CUT OUT ON THE OUTSIDE GRAY LINE

FOLD TO FORM A BOX & GLUE THE FLAPS ONTO THE EDGES TO FORM A BOX