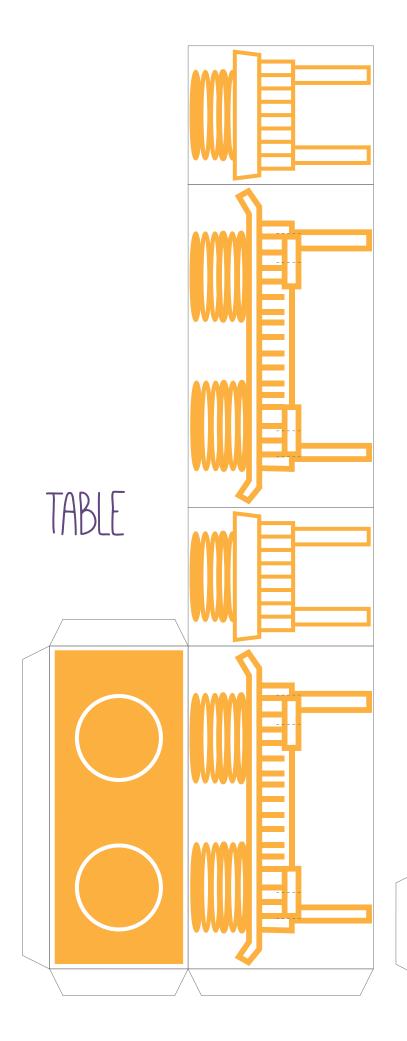

## TABLE

INSERT THE .125IN X 6IN DOWELS INTO THE TABLE SLITS

FOLD & LAYER THE BROWN, RED & BLUE PAPER

# TABLE

PLACE THE LAYERED BROWN, RED & BLUE PAPER ON TOP OF THE TABLE SO IT IS READY TO MOVE

PRINT ON CARD STOCK & CUT OUT ON THE OUTSIDE GRAY LINE

FOLD TO FORM A BOX & GLUE THE FLAPS ONTO THE EDGES TO FORM A BOX