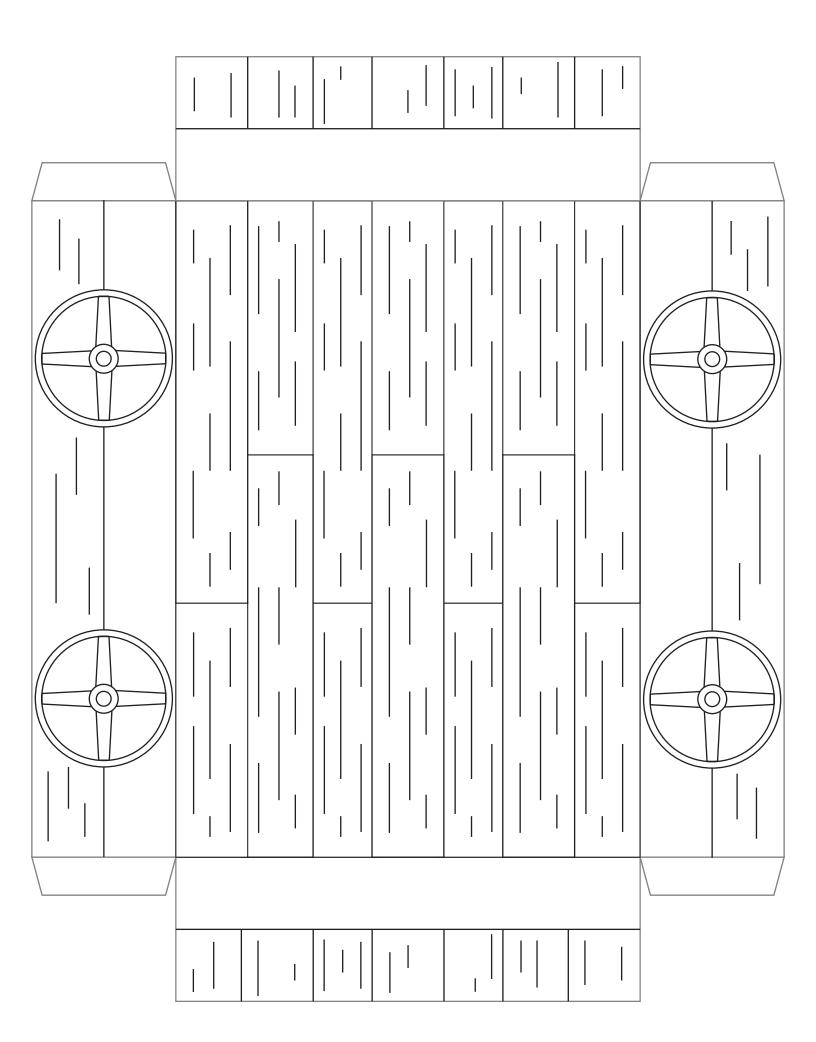

## CART

PRINT ON CARD STOCK & CUT OUT ON THE OUTSIDE LINE

# CART

FLIP UPSIDE DOWN, FOLD & GLUE

|         | V       |        |
|---------|---------|--------|
| GLUE    | FOLD IN | GLUE   |
| FOLD    |         | FOLD   |
|         |         |        |
|         |         |        |
| FOLD IN | F       | OLD IN |
| 7       |         | 7      |
|         |         |        |
| FOLD    |         | FOLD   |
| GLUE    | FOLD    | GLUE   |
| OLUL    |         | OLUL   |

# CART

PLACE CURTAINS IN ONE CART & POLES IN THE SECOND CART

AT THE LORD'S COMMAND THE ISRAELITES SET OUT, AND AT HIS COMMAND THEY ENCAMPED.

NUMBERS 9:18

AT THE LORD'S COMMAND THE ISRAELITES SET OUT, AND AT HIS COMMAND THEY ENCAMPED.