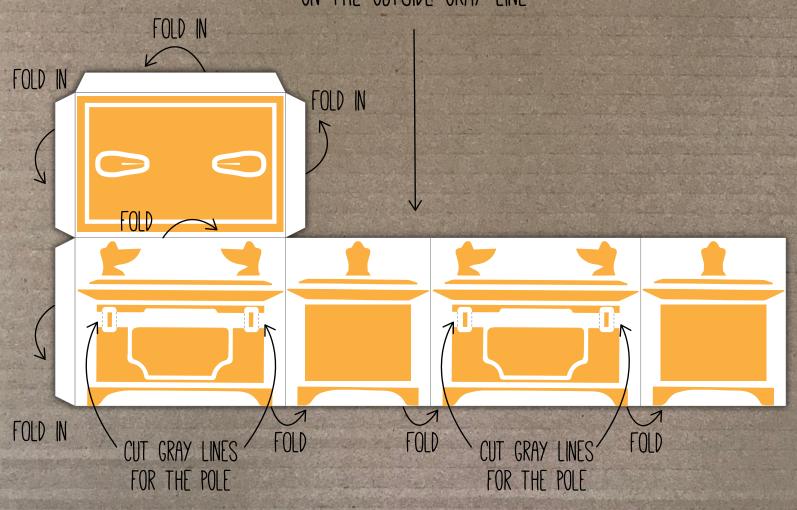

## CART

PRINT ON CARD STOCK & CUT OUT ON THE OUTSIDE LINE

# CART

FLIP UPSIDE DOWN, FOLD & GLUE

|         | V       |        |
|---------|---------|--------|
| GLUE    | FOLD IN | GLUE   |
| FOLD    |         | FOLD   |
|         |         |        |
|         |         |        |
| FOLD IN | F       | OLD IN |
| 7       |         | 7      |
|         |         |        |
| FOLD    |         | FOLD   |
| GLUE    | FOLD    | GLUE   |
| OLUL    |         | OLUL   |