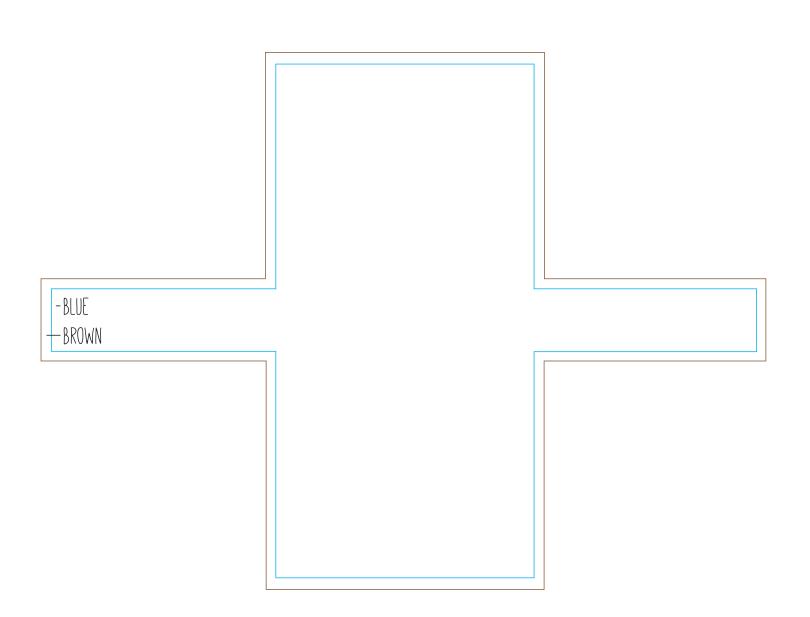

COLORS BASED OFF OF NUMBERS 4:5-6

USE THE LARGE BLUE TEMPLATE TO CUT THE BLUE PAPER

REPEAT CUTTING THE TEMPLATE FOR THE BROWN & BLUE PAPER WITH THE BROWN & BLUE LINES FOR ACTIVITY 3 LAYER THE PAPER ON TOP OF ARK: BLUE, BROWN THEN BLUE

CUT OUT THE BLUE TEMPLATE/PAPER FIRST

BROWN TEMPLATE/PAPER SECOND

BLUE TEMPLATE/PAPER THIRD

SO THE PAPER CAN LAYER ON TOP OF EACH OTHER

INSERT THE .125IN X 6IN DOWELS INTO THE SLITS

FOLD & LAYER THE BLUE, BROWN & BLUE PAPER