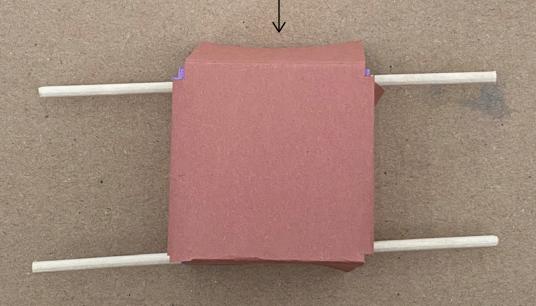

## CART

PRINT ON CARD STOCK & CUT OUT ON THE OUTSIDE LINE

# CART

FLIP UPSIDE DOWN, FOLD & GLUE

|         | V       |        |
|---------|---------|--------|
| GLUE    | FOLD IN | GLUE   |
| FOLD    |         | FOLD   |
|         |         |        |
|         |         |        |
| FOLD IN | F       | OLD IN |
| 7       |         | 7      |
|         |         |        |
| FOLD    |         | FOLD   |
| GLUE    | FOLD    | GLUE   |
| OLUL    |         | OLUL   |