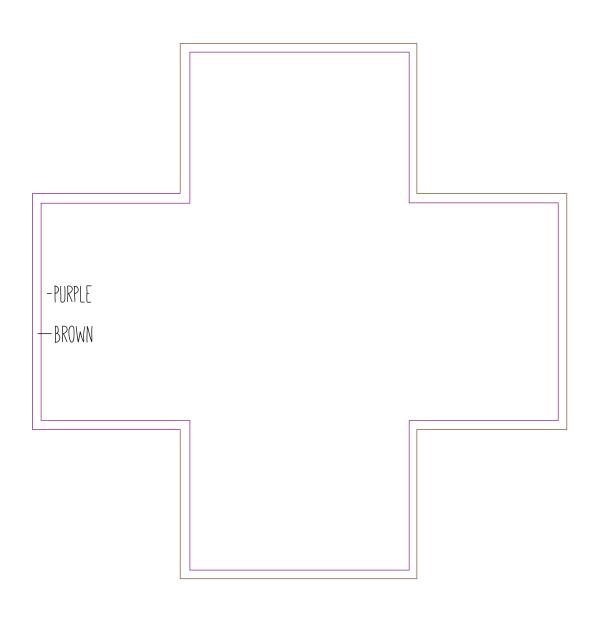

ARK

PRINT ON CARD STOCK & CUT OUT ON THE OUTSIDE GRAY LINE

FOLD TO FORM A BOX & GLUE THE FLAPS ONTO THE EDGES TO FORM A BOX

2 SHEETS OF BLUE & 1 SHEET OF BROWN CONSTRUCTION PAPER

X2

1 .125IN X 12IN DOWEL

CUT IN HALF

COLORS BASED OFF OF NUMBERS 4:5-6

USE THE LARGE BLUE TEMPLATE TO CUT THE BLUE PAPER

REPEAT CUTTING THE TEMPLATE FOR THE BROWN & BLUE PAPER WITH THE BROWN & BLUE LINES FOR ACTIVITY 3 LAYER THE PAPER ON TOP OF ARK: BLUE, BROWN THEN BLUE

CUT OUT THE BLUE TEMPLATE/PAPER FIRST

BROWN TEMPLATE/PAPER SECOND

BLUE TEMPLATE/PAPER THIRD

SO THE PAPER CAN LAYER ON TOP OF EACH OTHER

INSERT THE .125IN X 6IN DOWELS INTO THE SLITS

FOLD & LAYER THE BLUE, BROWN & BLUE PAPER