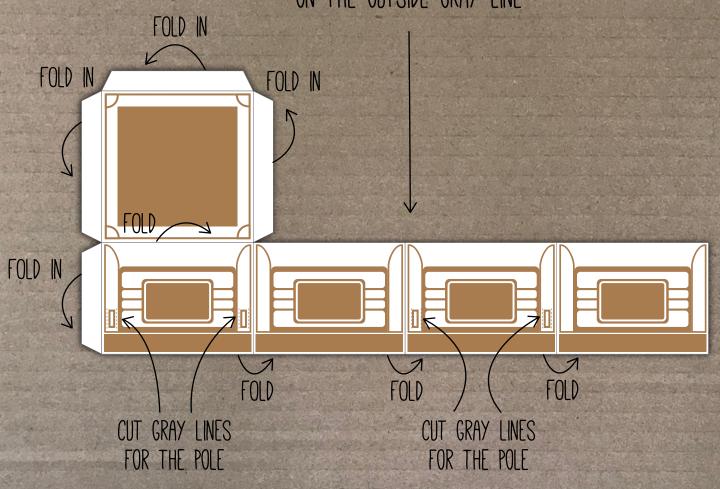

## CART

PRINT ON CARD STOCK & CUT OUT ON THE OUTSIDE LINE

# CART

FLIP UPSIDE DOWN, FOLD & GLUE

|         | V       |        |
|---------|---------|--------|
| GLUE    | FOLD IN | GLUE   |
| FOLD    |         | FOLD   |
|         |         |        |
|         |         |        |
| FOLD IN | F       | OLD IN |
| 7       |         | 7      |
|         |         |        |
| FOLD    |         | FOLD   |
| GLUE    | FOLD    | GLUE   |
| OLUL    |         | OLUL   |