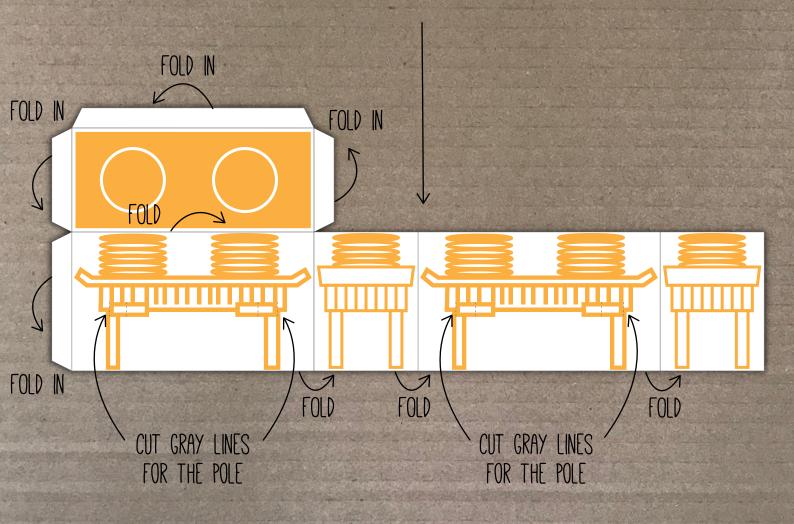

## CART

PRINT ON CARD STOCK & CUT OUT ON THE OUTSIDE LINE

# CART

FLIP UPSIDE DOWN, FOLD & GLUE

|         | V       |        |
|---------|---------|--------|
| GLUE    | FOLD IN | GLUE   |
| FOLD    |         | FOLD   |
|         |         |        |
|         |         |        |
| FOLD IN | F       | OLD IN |
| 7       |         | 7      |
|         |         |        |
| FOLD    |         | FOLD   |
| GLUE    | FOLD    | GLUE   |
| OLUL    |         | OLUL   |