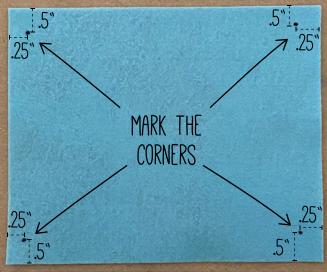

CUT THE FELT

5.5" X 4.5" (6 PIECES)

5" X 4.5" (2 PIECES)

4.5" X 4.5" (2 PIECES)

4" X 4.5" (4 PIECES)

3.5" X 4.5" (4 PIECES)

2.5" X 4.5" (2 PIECES)

FELT PIECES MAP
THE FELT IS MEANT TO OVERLAP