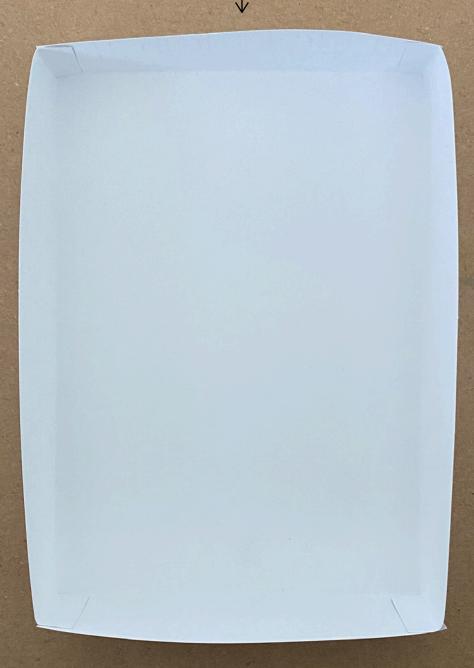

## CART

PRINT ON CARD STOCK & CUT OUT ON THE OUTSIDE LINE

# CART

FLIP UPSIDE DOWN, FOLD & GLUE

|         | V       |        |
|---------|---------|--------|
| GLUE    | FOLD IN | GLUE   |
| FOLD    |         | FOLD   |
|         |         |        |
|         |         |        |
| FOLD IN | F       | OLD IN |
| 7       |         | 7      |
|         |         |        |
| FOLD    |         | FOLD   |
| GLUE    | FOLD    | GLUE   |
| OLUL    |         | OLUL   |

# CART

PLACE CURTAINS IN ONE CART & POLES IN THE SECOND CART

AT THE LORD'S COMMAND THE ISRAELITES SET OUT, AND AT HIS COMMAND THEY ENCAMPED.

NUMBERS 9:18

AT THE LORD'S COMMAND THE ISRAELITES SET OUT, AND AT HIS COMMAND THEY ENCAMPED.