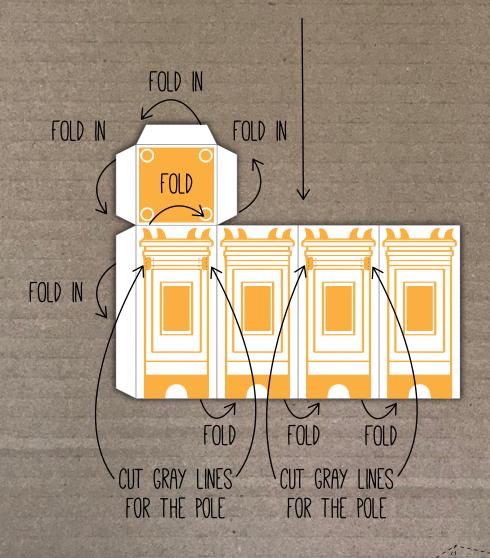

## CART

PRINT ON CARD STOCK & CUT OUT ON THE OUTSIDE LINE

# CART

FLIP UPSIDE DOWN, FOLD & GLUE

|         | V       |        |
|---------|---------|--------|
| GLUE    | FOLD IN | GLUE   |
| FOLD    |         | FOLD   |
|         |         |        |
|         |         |        |
| FOLD IN | F       | OLD IN |
| 7       |         | 7      |
|         |         |        |
| FOLD    |         | FOLD   |
| GLUE    | FOLD    | GLUE   |
| OLUL    |         | OLUL   |