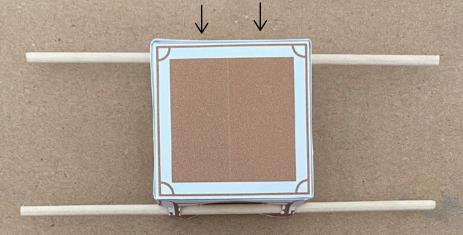

CUT OUT THE BLUE TEMPLATE/PAPER FIRST

BROWN TEMPLATE/PAPER SECOND

BLUE TEMPLATE/PAPER THIRD

SO THE PAPER CAN LAYER ON TOP OF EACH OTHER

INSERT THE .125IN X 6IN DOWELS INTO THE SLITS

FOLD & LAYER THE BLUE, BROWN & BLUE PAPER

PLACE THE LAYERED BLUE, BROWN & BLUE PAPER ON TOP OF THE ARK SO IT IS READY TO MOVE

PRINT ON CARD STOCK & CUT OUT ON THE OUTSIDE GRAY LINE

FOLD TO FORM A BOX & GLUE THE FLAPS ONTO THE EDGES TO FORM A BOX