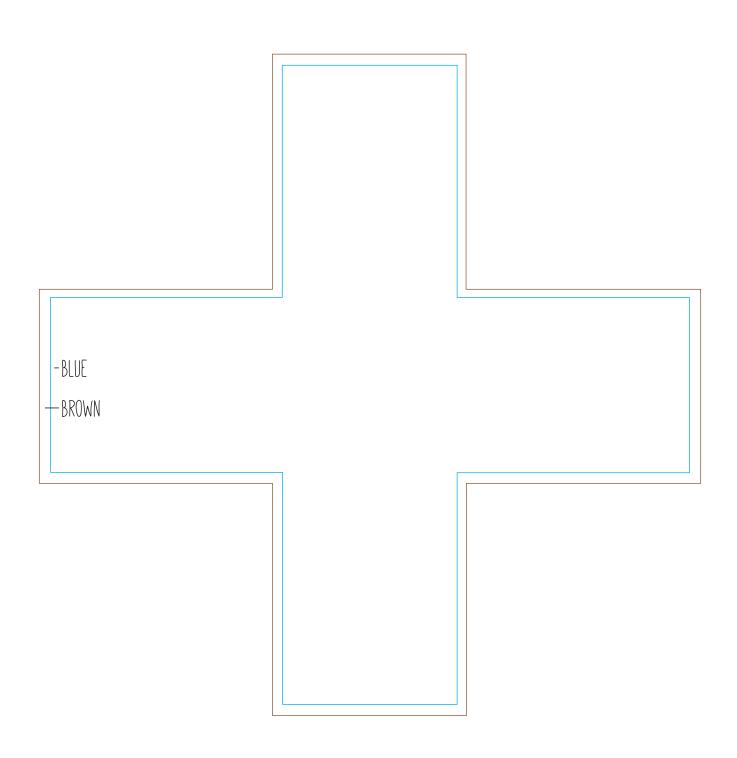

COLORS BASED OFF OF NUMBERS 4:5-6

USE THE LARGE BLUE TEMPLATE TO CUT THE BLUE PAPER

REPEAT CUTTING THE TEMPLATE FOR THE BROWN & BLUE PAPER WITH THE BROWN & BLUE LINES FOR ACTIVITY 3 LAYER THE PAPER ON TOP OF ARK: BLUE, BROWN THEN BLUE

CUT OUT THE BLUE TEMPLATE/PAPER FIRST

BROWN TEMPLATE/PAPER SECOND

BLUE TEMPLATE/PAPER THIRD

SO THE PAPER CAN LAYER ON TOP OF EACH OTHER

INSERT THE .125IN X 6IN DOWELS INTO THE SLITS

FOLD & LAYER THE BLUE, BROWN & BLUE PAPER