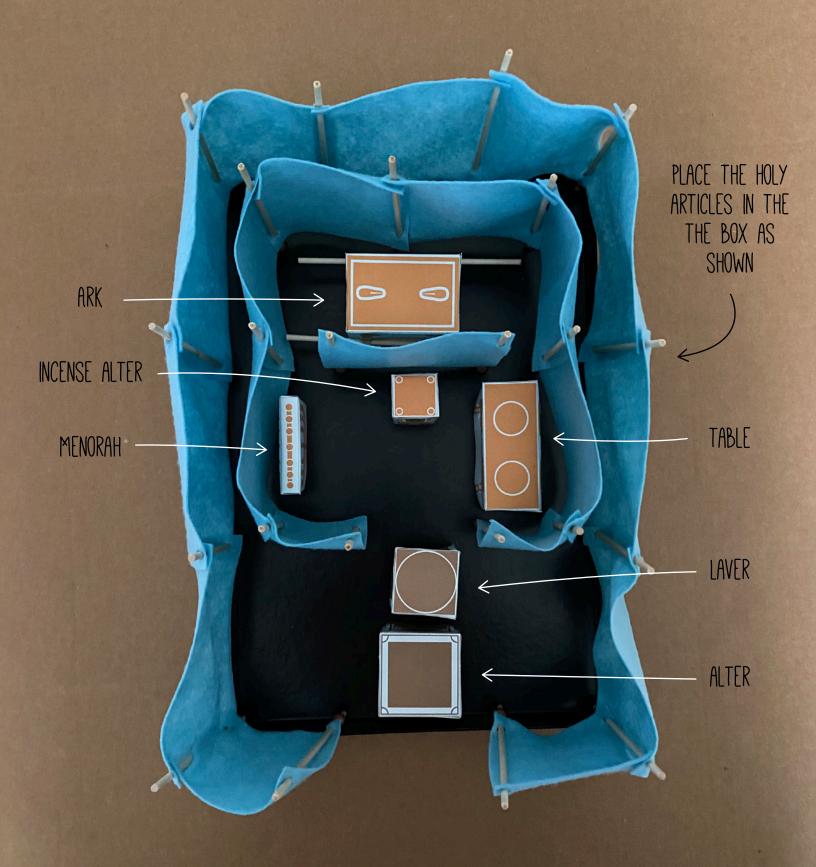

#### 3. HOLY THINGS

TALK: Aaron and his sons packed up the holy things: the Ark, Table, Incense Alter, Alter, Laver and Menorah; but the Kohathites carried them!

**ACTIVITY:** With the Tabernacle diagram already set up, point out the Ark, Incense Alter, Menorah, Table, Laver and Alter. Then pack up the holy articles. See pages 15-50 for instructions.

#### CORRESPONDING **VFRSF**

AFTER AARON AND HIS SONS HAVE FINISHED COVERING THE HOLY FURNISHINGS...AND WHEN THE CAMP IS READY TO MOVE. ONLY THEN ARE THE KOHATHITES TO COME AND DO THE CARRYING.

NUMBERS 4:15