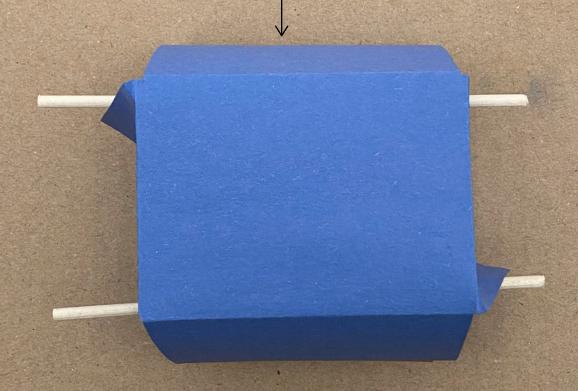

ARK

PRINT ON CARD STOCK & CUT OUT ON THE OUTSIDE GRAY LINE

FOLD TO FORM A BOX & GLUE THE FLAPS ONTO THE EDGES TO FORM A BOX

2 SHEETS OF BLUE & 1 SHEET OF BROWN CONSTRUCTION PAPER

X2

1 .125IN X 12IN DOWEL

CUT IN HALF

COLORS BASED OFF OF NUMBERS 4:5-6

USE THE LARGE BLUE TEMPLATE TO CUT THE BLUE PAPER

REPEAT CUTTING THE TEMPLATE FOR THE BROWN & BLUE PAPER WITH THE BROWN & BLUE LINES FOR ACTIVITY 3 LAYER THE PAPER ON TOP OF ARK: BLUE, BROWN THEN BLUE

PLACE THE LAYERED BLUE, BROWN & BLUE PAPER ON TOP OF THE ARK SO IT IS READY TO MOVE

PRINT ON CARD STOCK & CUT OUT ON THE OUTSIDE GRAY LINE

FOLD TO FORM A BOX & GLUE THE FLAPS ONTO THE EDGES TO FORM A BOX