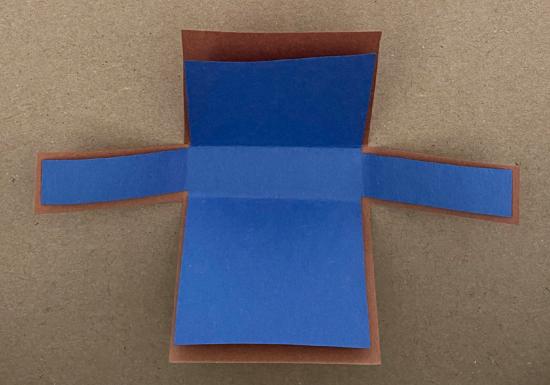

COLORS BASED OFF OF NUMBERS 4:5-6

USE THE LARGE BLUE TEMPLATE TO CUT THE BLUE PAPER

REPEAT CUTTING THE TEMPLATE FOR THE BROWN & BLUE PAPER WITH THE BROWN & BLUE LINES FOR ACTIVITY 3 LAYER THE PAPER ON TOP OF ARK: BLUE, BROWN THEN BLUE

CUT OUT THE BLUE TEMPLATE/PAPER FIRST

BROWN TEMPLATE/PAPER SECOND

BLUE TEMPLATE/PAPER THIRD

SO THE PAPER CAN LAYER ON TOP OF EACH OTHER

INSERT THE .125IN X 6IN DOWELS INTO THE SLITS

FOLD & LAYER THE BLUE, BROWN & BLUE PAPER

PLACE THE LAYERED BLUE, BROWN & BLUE PAPER ON TOP OF THE ARK SO IT IS READY TO MOVE

PRINT ON CARD STOCK & CUT OUT ON THE OUTSIDE GRAY LINE

FOLD TO FORM A BOX & GLUE THE FLAPS ONTO THE EDGES TO FORM A BOX