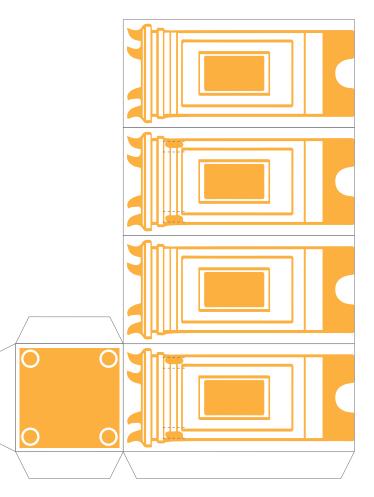

1 SHEET OF BLUE & BROWN CONSTRUCTION PAPER

1 .125IN X 12IN DOWEL

CUT IN HALF

COLORS BASED OFF OF NUMBERS 4:11

USE THE BROWN TEMPLATE TO CUT THE BROWN PAPER

FOR ACTIVITY 3 LAYER THE PAPER ON TOP OF INCENSE ALTER: BLUE THEN BROWN

CUT OUT THE BROWN TEMPLATE/PAPER FIRST

BLUE TEMPLATE/PAPER SECOND

SO THE PAPER CAN LAYER ON TOP OF EACH OTHER

INSERT THE .125IN X 6IN DOWELS INTO THE SLITS

FOLD & LAYER THE BROWN & BLUE PAPER

PLACE THE LAYERED BROWN & BLUE PAPER ON TOP OF THE INCENSE ALTER SO IT IS READY TO MOVE