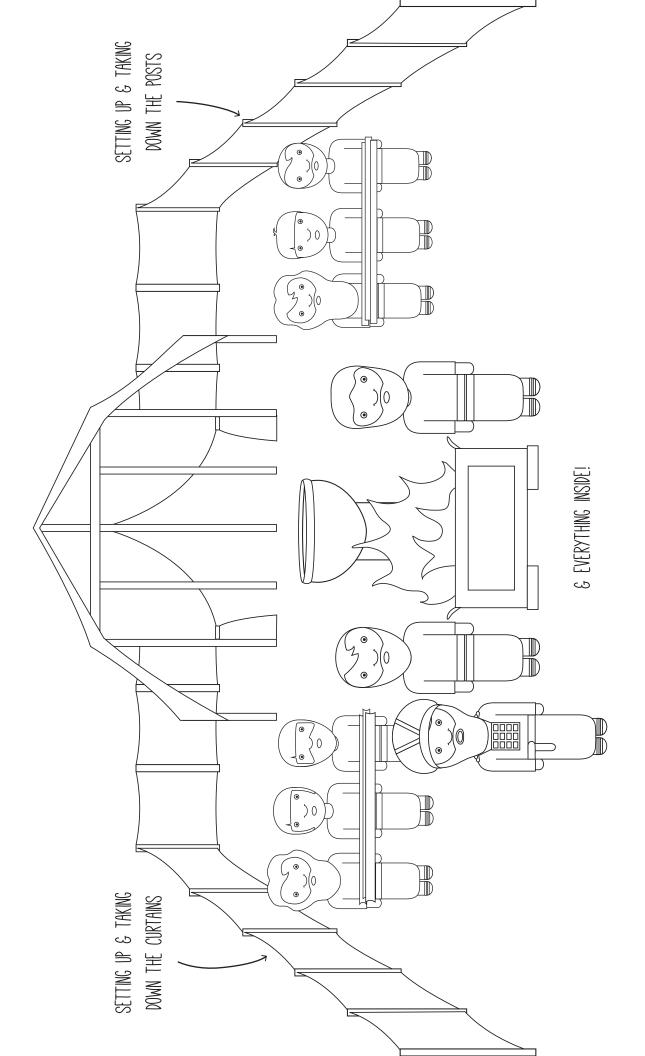

#### 6. CARRYING FVFRYTHING

TALK: The Gershonites and Merarites were given carts and oxen to carry everything, but the Kohathites had to carry everything on their shoulders.

ACTIVITY: Move everything for the Tabernacle to a new location.

OPTIONAL: Set the Tabernacle back up.

OPTIONAL: Hand out each child a bible verse to take home.

AT THE LORD'S COMMAND THE ISRAELITES SET OUT, AND AT HIS COMMAND THEY ENCAMPED.

NUMBERS 9:18

#### 4. CURTAINS

TALK: The Gershonites were responsible for the curtains in the Tabernacle.

ACTIVITY: Color the cart coloring page, cut and glue it together. Then take the curtains down and place them in the cart.

### 5. POLES

TALK: The Merarites were responsible for everything that held the curtains up.

ACTIVITY: Color the second cart coloring page, cut and glue it together. Then take the poles and put them in second cart.