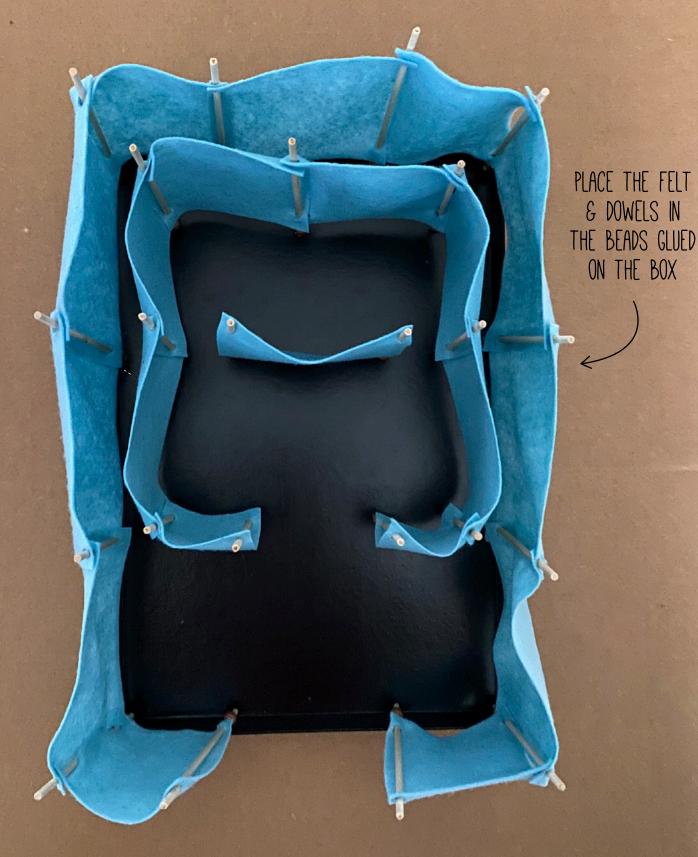

# THE LEVITIES WERE AARON'S HELPERS!

THEY HELPED BY DOING THE WORK OF THE TABERNACLE

PLACE & GLUE THE PONY BEADS ON THE INSIDE OF THE BOX LID

GLUE THE
OUTSIDE EDGE
BEADS .5" UP
FROM THE
BOTTOM OF
THE LID