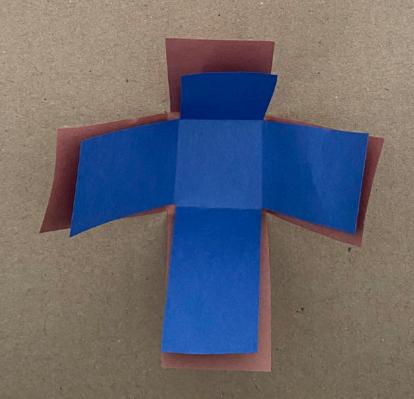

ARK

PRINT ON CARD STOCK & CUT OUT ON THE OUTSIDE GRAY LINE

FOLD TO FORM A BOX & GLUE THE FLAPS ONTO THE EDGES TO FORM A BOX

2 SHEETS OF BLUE & 1 SHEET OF BROWN CONSTRUCTION PAPER

X2

1 .125IN X 12IN DOWEL

CUT IN HALF

COLORS BASED OFF OF NUMBERS 4:5-6

USE THE LARGE BLUE TEMPLATE TO CUT THE BLUE PAPER

REPEAT CUTTING THE TEMPLATE FOR THE BROWN & BLUE PAPER WITH THE BROWN & BLUE LINES FOR ACTIVITY 3 LAYER THE PAPER ON TOP OF ARK: BLUE, BROWN THEN BLUE

CUT OUT THE BLUE TEMPLATE/PAPER FIRST

BROWN TEMPLATE/PAPER SECOND

BLUE TEMPLATE/PAPER THIRD

SO THE PAPER CAN LAYER ON TOP OF EACH OTHER

INSERT THE .125IN X 6IN DOWELS INTO THE SLITS

FOLD & LAYER THE BLUE, BROWN & BLUE PAPER