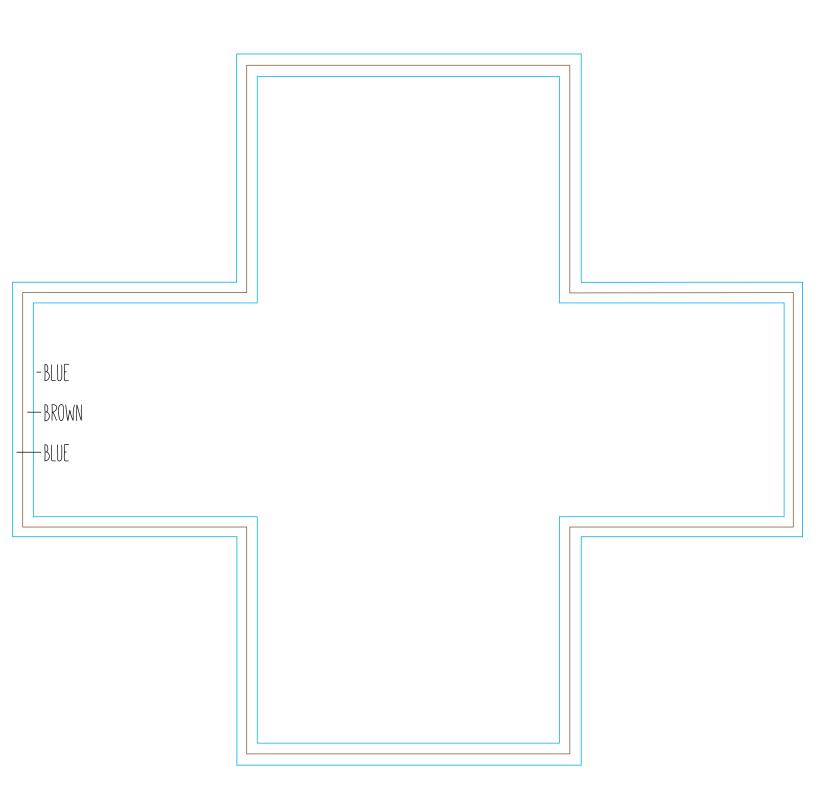

COLORS BASED OFF OF NUMBERS 4:5-6

USE THE LARGE BLUE TEMPLATE TO CUT THE BLUE PAPER

REPEAT CUTTING THE TEMPLATE FOR THE BROWN & BLUE PAPER WITH THE BROWN & BLUE LINES FOR ACTIVITY 3 LAYER THE PAPER ON TOP OF ARK: BLUE, BROWN THEN BLUE

CUT OUT THE BLUE TEMPLATE/PAPER FIRST

BROWN TEMPLATE/PAPER SECOND

BLUE TEMPLATE/PAPER THIRD

SO THE PAPER CAN LAYER ON TOP OF EACH OTHER

INSERT THE .125IN X 6IN DOWELS INTO THE SLITS

FOLD & LAYER THE BLUE, BROWN & BLUE PAPER