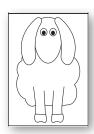

#### 1 PROVIDE

TALK: Abraham and his son Isaac were on their way to go offer a burnt offering for God. Abraham told Isaac that God would provide a lamb for the offering and He did! He provided a ram!

ACTIVITY: Hide the sheep puppet, then have your Tiny Arrow go find, color and assemble it!

# (**O**) JESUS WAS THE SPOTLESS LAMB! COLOR THREE LAMBS & LEAVE THE SPOTLESS ONE WHITE! (O) (O) •