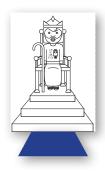

#### 5. THRONE

TALK: Jesus' throne has living water flowing from it!

ACTIVITY: Have your Tiny Arrow color and fold Jesus's throne, then tape a blue streamer to the bottom of the throne so it flows down like water!

## JESUS ON THRONE

PRINT

12IN BLUE STREAMER

## JESUS ON THRONE

TAPE THE STREAMER
TO THE BACK OF
THE PAGE

STAND THE PAGE
UP, WITH THE
FOLDED ENDS
SUPPORTING
THE PAPER

FOR THE LAMB AT THE CENTER OF THE THRONE WILL BE THEIR SHEPHERD

REVELATION 7:17

FOR THE LAMB AT THE CENTER OF THE THRONE WILL BE THEIR SHEPHERD