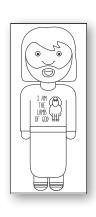

#### 2. LAMB OF GOD

TALK: God sent this son Jesus to the earth and Jesus is the Lamb of God!

ACTIVITY: Help your Tiny Arrow color, and assemble the Jesus puppet.

THE NEXT DAY JOHN SAW
JESUS COMING TOWARD HIM
AND SAID, "LOOK, THE LAMB
OF GOD, WHO TAKES AWAY
THE SIN OF THE WORLD!"
JOHN 1:29

#### 4. SHEPHERD & KING

TALK: Jesus, the Lamb of God is our shepherd and king! He even has a staff and throne!

ACTIVITY: Have your Tiny Arrow glue the crown and staff on the Jesus puppet!

FOR THE LAMB AT THE CENTER OF THE THRONE WILL BE THEIR SHEPHERD REVELATION 7:17