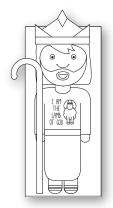

#### 4. SHEPHERD & KING

TALK: Jesus, the Lamb of God is our shepherd and king! He even has a staff and throne!

ACTIVITY: Have your Tiny Arrow glue the crown and staff on the Jesus puppet!

FOR THE LAMB AT THE CENTER OF THE THRONE WILL BE THEIR SHEPHERD REVELATION 7:17

#### 5. THRONE

TALK: Jesus' throne has living water flowing from it!

ACTIVITY: Have your Tiny Arrow color and fold Jesus's throne, then tape a blue streamer to the bottom of the throne so it flows down like water!