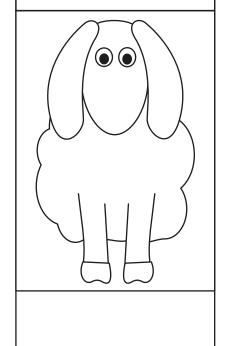

#### 1 PROVIDE

TALK: Abraham and his son Isaac were on their way to go offer a burnt offering for God. Abraham told Isaac that God would provide a lamb for the offering and He did! He provided a ram!

ACTIVITY: Hide the sheep puppet, then have your Tiny Arrow go find, color and assemble it!

#### 6. LIVING WATER

TALK: Jesus' leads us to Living Water to drink from!

ACTIVITY: Have your Tiny Arrow bring the sheep puppet to the water and have the sheep puppet take a drink from it!

'HE WILL LEAD THEM TO SPRINGS OF LIVING WATER.'
REVELATION 7:17