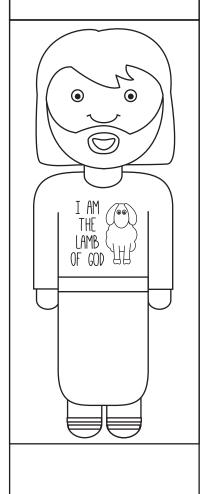

#### 2. LAMB OF GOD

TALK: God sent this son Jesus to the earth and Jesus is the Lamb of God!

ACTIVITY: Help your Tiny Arrow color, and assemble the Jesus puppet.

THE NEXT DAY JOHN SAW
JESUS COMING TOWARD HIM
AND SAID, "LOOK, THE LAMB
OF GOD, WHO TAKES AWAY
THE SIN OF THE WORLD!"
JOHN 1:29

#### 3. SPOTLESS

TALK: Jesus was a special type of lamb! He did not a have any blemish or spot! That means he had never sinned!

ACTIVITY: Have your Tiny Arrow color the Jesus was the Spotless Lamb coloring page and find the spotless lamb!

#### CORRESPONDING VERSE

BUT WITH THE PRECIOUS BLOOD OF CHRIST, A LAMB WITHOUT BLEMISH OR DEFECT.

1 PETER 1:19

#### 4. SHEPHERD & KING

TALK: Jesus, the Lamb of God is our shepherd and king! He even has a staff and throne!

ACTIVITY: Have your Tiny Arrow glue the crown and staff on the Jesus puppet!

FOR THE LAMB AT THE CENTER OF THE THRONE WILL BE THEIR SHEPHERD REVELATION 7:17