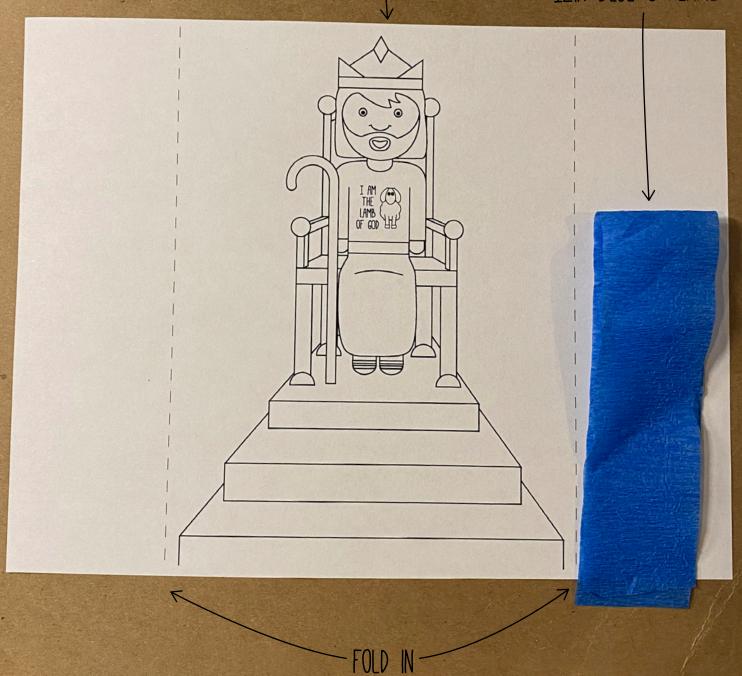

#### 5. THRONE

TALK: Jesus' throne has living water flowing from it!

ACTIVITY: Have your Tiny Arrow color and fold Jesus's throne, then tape a blue streamer to the bottom of the throne so it flows down like water!

## JESUS ON THRONE

PRINT

12IN BLUE STREAMER

## JESUS ON THRONE

TAPE THE STREAMER
TO THE BACK OF
THE PAGE

STAND THE PAGE
UP, WITH THE
FOLDED ENDS
SUPPORTING
THE PAPER

FOR THE LAMB AT THE CENTER OF THE THRONE WILL BE THEIR SHEPHERD

REVELATION 7:17

FOR THE LAMB AT THE CENTER OF THE THRONE WILL BE THEIR SHEPHERD