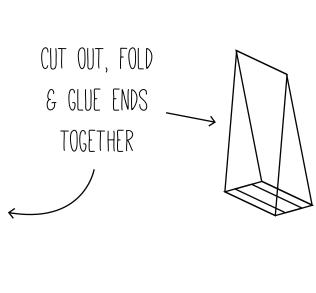

#### 5. THRONE

TALK: Jesus' throne has living water flowing from it!

ACTIVITY: Have your Tiny Arrow color and fold Jesus's throne, then tape a blue streamer to the bottom of the throne so it flows down like water!

## JESUS ON THRONE

TAPE THE STREAMER
TO THE BACK OF
THE PAGE

STAND THE PAGE
UP, WITH THE
FOLDED ENDS
SUPPORTING
THE PAPER

FOR THE LAMB AT THE CENTER OF THE THRONE WILL BE THEIR SHEPHERD

REVELATION 7:17

FOR THE LAMB AT THE CENTER OF THE THRONE WILL BE THEIR SHEPHERD