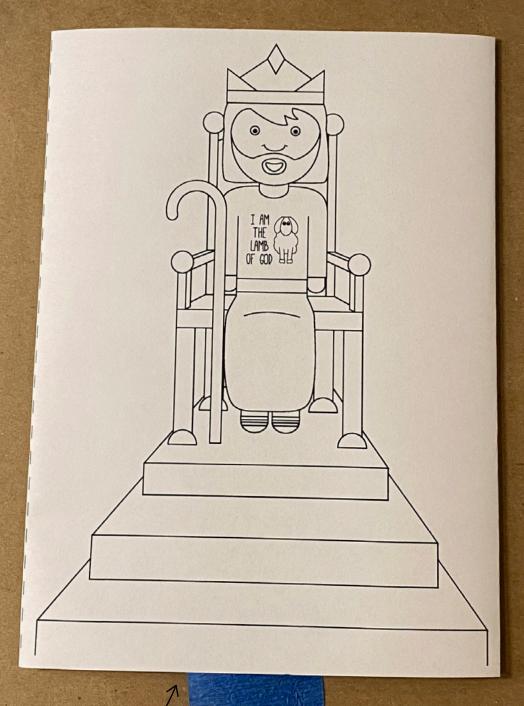

#### 4. SHEPHERD & KING

TALK: Jesus, the Lamb of God is our shepherd and king! He even has a staff and throne!

ACTIVITY: Have your Tiny Arrow glue the crown and staff on the Jesus puppet!

FOR THE LAMB AT THE CENTER OF THE THRONE WILL BE THEIR SHEPHERD REVELATION 7:17

#### 5. THRONE

TALK: Jesus' throne has living water flowing from it!

ACTIVITY: Have your Tiny Arrow color and fold Jesus's throne, then tape a blue streamer to the bottom of the throne so it flows down like water!

## JESUS ON THRONE

TAPE THE STREAMER
TO THE BACK OF
THE PAGE

STAND THE PAGE
UP, WITH THE
FOLDED ENDS
SUPPORTING
THE PAPER

FOR THE LAMB AT THE CENTER OF THE THRONE WILL BE THEIR SHEPHERD

REVELATION 7:17

FOR THE LAMB AT THE CENTER OF THE THRONE WILL BE THEIR SHEPHERD