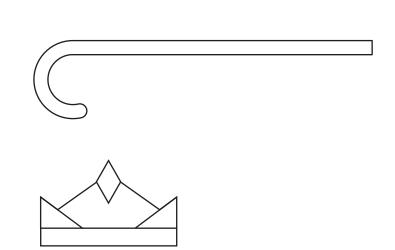

#### 4. SHEPHERD & KING

TALK: Jesus, the Lamb of God is our shepherd and king! He even has a staff and throne!

ACTIVITY: Have your Tiny Arrow glue the crown and staff on the Jesus puppet!

FOR THE LAMB AT THE CENTER OF THE THRONE WILL BE THEIR SHEPHERD REVELATION 7:17

#### 5. THRONE

TALK: Jesus' throne has living water flowing from it!

ACTIVITY: Have your Tiny Arrow color and fold Jesus's throne, then tape a blue streamer to the bottom of the throne so it flows down like water!