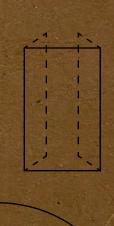

#### 5. THRONE

TALK: Jesus' throne has living water flowing from it!

ACTIVITY: Have your Tiny Arrow color and fold Jesus's throne, then tape a blue streamer to the bottom of the throne so it flows down like water!

## JESUS ON THRONE

TAPE THE STREAMER
TO THE BACK OF
THE PAGE

STAND THE PAGE
UP, WITH THE
FOLDED ENDS
SUPPORTING
THE PAPER

FOR THE LAMB AT THE CENTER OF THE THRONE WILL BE THEIR SHEPHERD

REVELATION 7:17

FOR THE LAMB AT THE CENTER OF THE THRONE WILL BE THEIR SHEPHERD