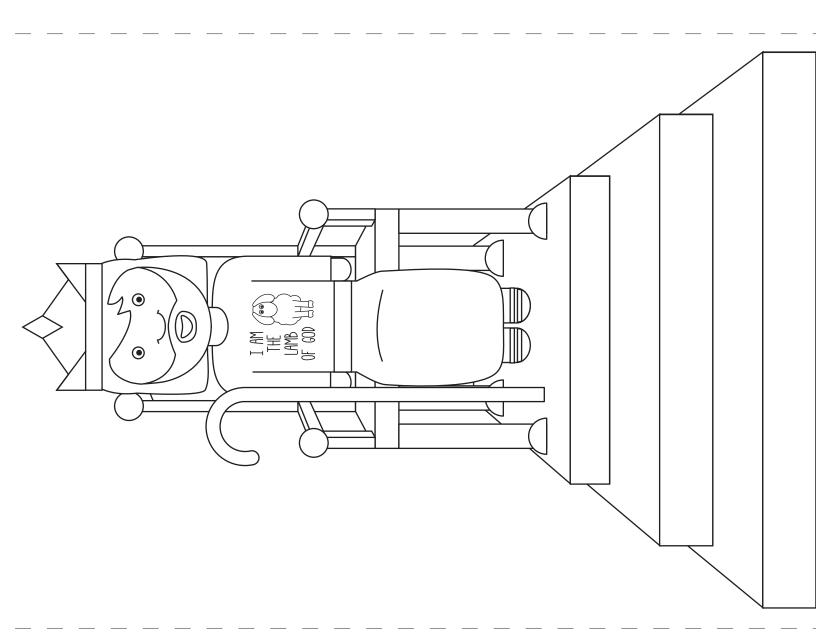

#### 4. SHEPHERD & KING

TALK: Jesus, the Lamb of God is our shepherd and king! He even has a staff and throne!

ACTIVITY: Have your Tiny Arrow glue the crown and staff on the Jesus puppet!

FOR THE LAMB AT THE CENTER OF THE THRONE WILL BE THEIR SHEPHERD REVELATION 7:17

#### 5. THRONE

TALK: Jesus' throne has living water flowing from it!

ACTIVITY: Have your Tiny Arrow color and fold Jesus's throne, then tape a blue streamer to the bottom of the throne so it flows down like water!

## JESUS ON THRONE

PRINT

12IN BLUE STREAMER

## JESUS ON THRONE

TAPE THE STREAMER
TO THE BACK OF
THE PAGE

STAND THE PAGE
UP, WITH THE
FOLDED ENDS
SUPPORTING
THE PAPER

FOR THE LAMB AT THE CENTER OF THE THRONE WILL BE THEIR SHEPHERD

REVELATION 7:17

FOR THE LAMB AT THE CENTER OF THE THRONE WILL BE THEIR SHEPHERD