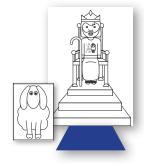

#### 4. SHEPHERD & KING

TALK: Jesus, the Lamb of God is our shepherd and king! He even has a staff and throne!

ACTIVITY: Have your Tiny Arrow glue the crown and staff on the Jesus puppet!

FOR THE LAMB AT THE CENTER OF THE THRONE WILL BE THEIR SHEPHERD REVELATION 7:17

#### 5. THRONE

TALK: Jesus' throne has living water flowing from it!

ACTIVITY: Have your Tiny Arrow color and fold Jesus's throne, then tape a blue streamer to the bottom of the throne so it flows down like water!

THEN THE ANGEL SHOWED
ME THE RIVER OF THE
WATER OF LIFE, AS CLEAR
AS CRYSTAL, FLOWING FROM
THE THRONE OF GOD AND
OF THE LAMB
REVELATION 22:1

## JESUS ON THRONE

PRINT

12IN BLUE STREAMER

## JESUS ON THRONE

TAPE THE STREAMER
TO THE BACK OF
THE PAGE

STAND THE PAGE
UP, WITH THE
FOLDED ENDS
SUPPORTING
THE PAPER

FOR THE LAMB AT THE CENTER OF THE THRONE WILL BE THEIR SHEPHERD

REVELATION 7:17

FOR THE LAMB AT THE CENTER OF THE THRONE WILL BE THEIR SHEPHERD